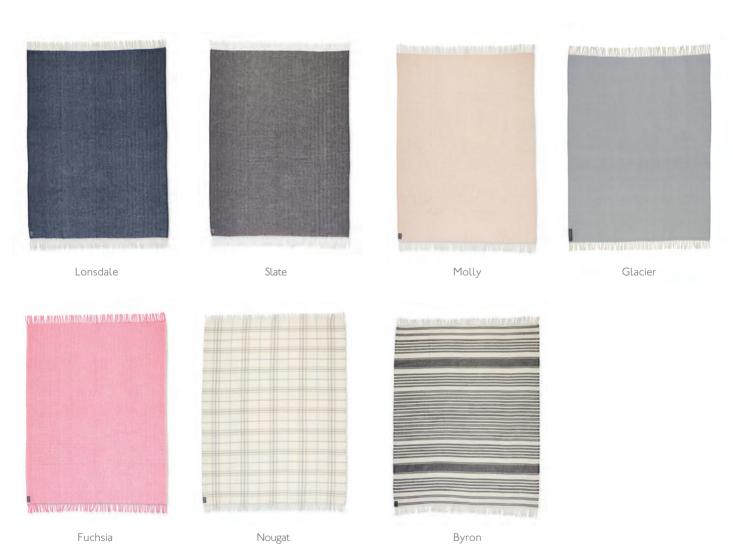

### PURE AUSTRALIAN MERINO WOVEN WOOL THROWS

130cm x 185cm

Made from pure Australian Merino Wool our wool throws and blankets have warmed hearts for more than 65 years. Light, simple, elastic and soft, our wool offers comfort and assurance in all conditions, at any time of the year. The legendary standard of our fine Merino Wool collection embodies the ease and dependability that distinguishes every St Albans creation.