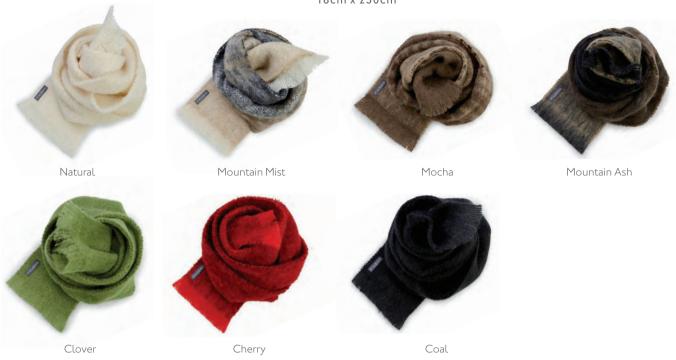

for comfort and contentment. Beautifully breathable, hypoallergenic and naturally water repellent, the famous wool of the Huacaya Alpaca is sourced from the highest farming regionof Peru. Indulgence is a quiet night in, enveloped by St Albans Alpaca.

# PURE COTTON KNIT THROW RUGS



Light, airy and soft, there is nothing like pure cotton against the skin. St Albans' breathable, non-allergenic, low-pilling and versatile cotton is an elegant, ecoconscious addition to any household. Available in a superb range of vibrant colours and knits, St Albans cotton brings consideration and simple beauty to any room.

Odyssey

Red Baron

Product colours shown should be taken as a guide only. Every effort has been made to ensure that colours are as accurate as possible.



#### ALPACA WOVEN SCARVES





# KID MOHAIR WRAPS

#### 70cm x 175cm



Product colours shown should be taken as a guide only. Every effort has been made to ensure that colours are as accurate as possible.

# MOHAIR WOVEN SCARVES

16cm x 230cm