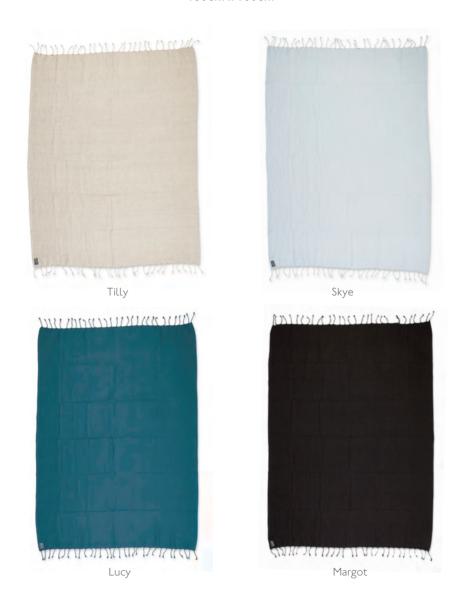

#### PURE LINEN THROWS

130cm x 180cm

Our premium linen throws, crafted from flax fibre are beautifully breathable and durable. Compared to cotton, linen is cooler in summer and warmer in winter. These exquisite linen throws will become sumptuously soft over time and embody the ease and dependability that distinguishes every St Albans creation.