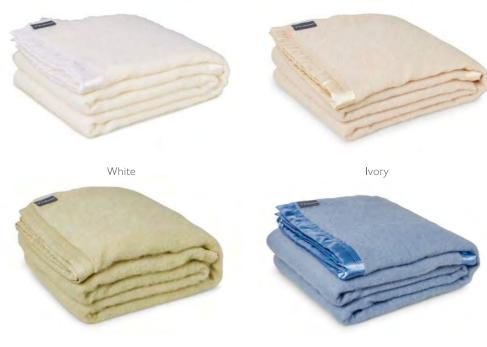

#### MOHAIR WOVEN BLANKETS

Four sizes available: Single 182cm x 228cm, Double 225cm x 245cm, Queen 245cm x 245cm, King 275cm x 245cm

Celadon

Light Blue

Our timeless and exquisite Mohair products are the cornerstone of our collection. Known as the 'diamond fibre' for its strength and durability, no textile surpasses Mohair for resilience and flexibility. Our Mohair, sourced from the most respected Angora Goat farms in Australia and South Africa, provides effortless, lightweight warmth that breathes as it encompasses.