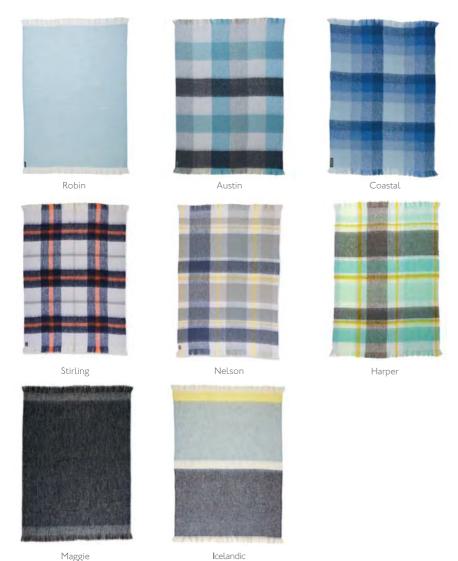

#### MOHAIR WOVEN THROWS

122cm x 183cm

Our timeless and exquisite Mohair products are the cornerstone of our collection. Known as the 'diamond fibre' for its strength and durability, no textile surpasses Mohair for resilience and flexibility. Our Mohair, sourced from the most respected Angora Goat farms in Australia and South Africa, provides effortless, lightweight warmth that breathes as it encompasses.