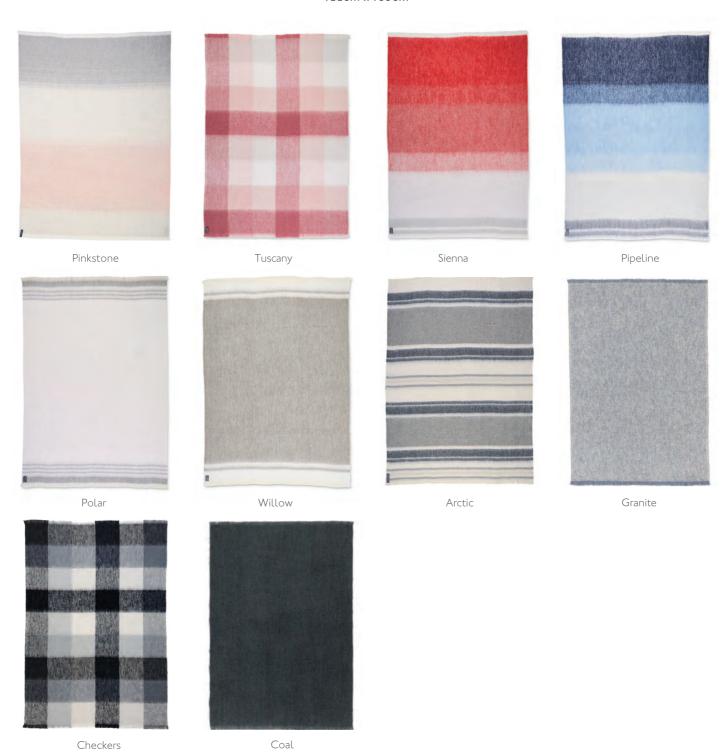

### PURE AUSTRALIAN MERINO WOVEN WOOL THROWS

130cm x 185cm

Made from pure Australian Merino Wool our wool throws and blankets have warmed hearts for more than 65 years. Light, simple, elastic and soft, our wool offers comfort and assurance in all conditions, at any time of the year. The legendary standard of our fine Merino Wool collection embodies the ease and dependability that distinguishes every St Albans creation.