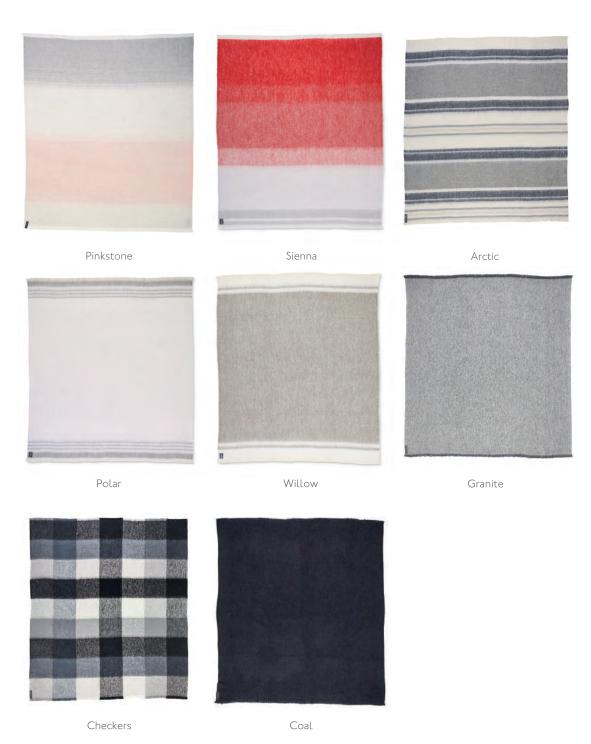

### PURE AUSTRALIAN MERINO WOVEN WOOL THROWS

130cm x 185cm

Made from pure Australian Merino Wool our wool throws and blankets have warmed hearts for more than 65 years. Light, simple, elastic and soft, our wool offers comfort and assurance in all conditions, at any time of the year. The legendary standard of our fine Merino Wool collection embodies the ease and dependability that distinguishes every St Albans creation.