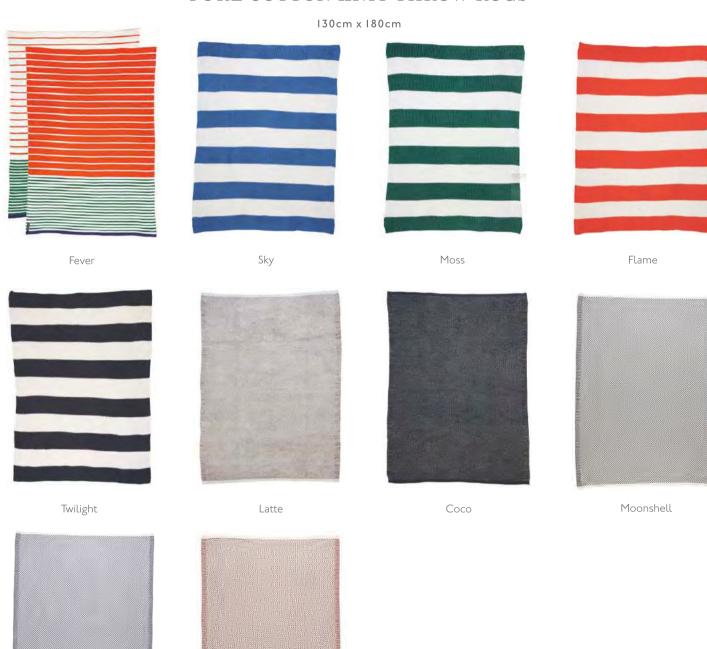

#### PURE LINEN THROWS

130cm x 180cm

Our premium linen throws, crafted from flax fibre are beautifully breathable and durable. Compared to cotton, linen is cooler in summer and warmer in winter. These exquisite linen throws will become sumptuously soft over time and embody the ease and dependability that distinguishes every St Albans creation.