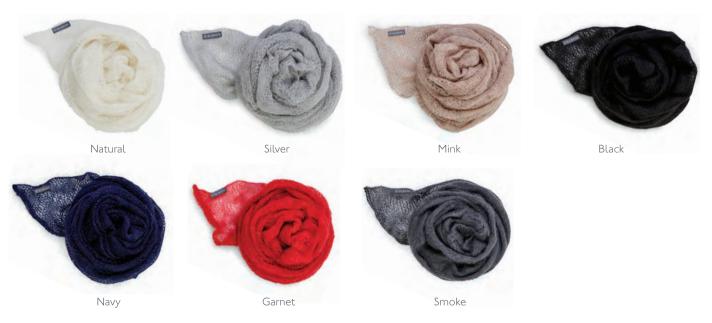

breathable, hypoallergenic and naturally water repellent, the famous wool of the Huacaya Alpaca is sourced from the highest farming regionof Peru. Indulgence is a quiet night in, enveloped by St Albans Alpaca.

# PURE COTTON KNIT THROW RUGS



Light, airy and soft, there is nothing like pure cotton against the skin. St Albans' breathable, non-allergenic, low-pilling and versatile cotton is an elegant, ecoconscious addition to any household. Available in a superb range of vibrant colours and knits, St Albans cotton brings consideration and simple beauty to any room.

Odyssey

Red Baron

Product colours shown should be taken as a guide only. Every effort has been made to ensure that colours are as accurate as possible.



#### ALPACA WOVEN SCARVES





# KID MOHAIR WRAPS

#### 70cm x 175cm



Product colours shown should be taken as a guide only. Every effort has been made to ensure that colours are as accurate as possible.

# MOHAIR WOVEN SCARVES

16cm x 230cm