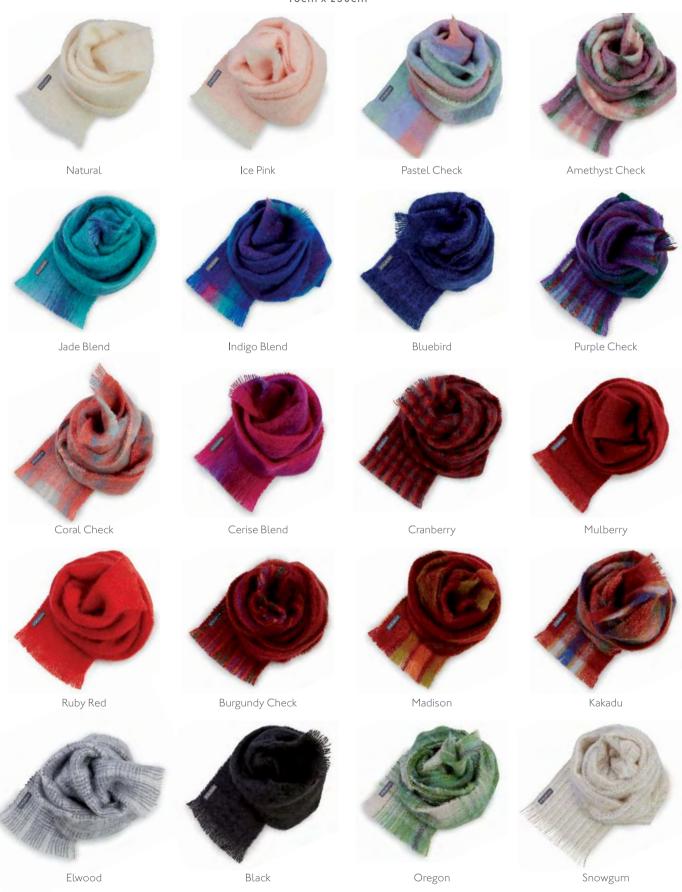

in, enveloped by St Albans Alpaca.

# PURE COTTON KNIT THROW RUGS



Light, airy and soft, there is nothing like pure cotton against the skin. St Albans' breathable, non-allergenic, low-pilling and versatile cotton is an elegant, ecoconscious addition to any household. Available in a superb range of vibrant colours and knits, St Albans cotton brings consideration and simple beauty to any room.

Odyssey

Red Baron

Product colours shown should be taken as a guide only. Every effort has been made to ensure that colours are as accurate as possible.



#### ALPACA WOVEN SCARVES





# KID MOHAIR WRAPS

#### 70cm x 175cm



Product colours shown should be taken as a guide only. Every effort has been made to ensure that colours are as accurate as possible.

# MOHAIR WOVEN SCARVES

16cm x 230cm