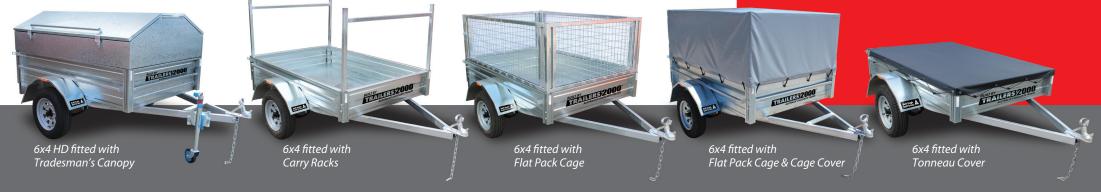

### Flat Pack Cage

Trailers 2000 trailer.

Strong and durable, the flat pack cage is designed to keep its integrity at the rear whilst the door is open. Fitted with a removable rear door and heavy duty hinges, the lock is marine grade and pad lockable. The cage is easily removed and the four sections of the cage flat pack for easy storage. Great for camping, moving house and general garden waste, the cage is available to suit all Trailers 2000 trailers.

The Trailers 2000 Accessories Range features some

handy additions to your standard or heavy duty

### **Tradesman's Canopy**

The ultimate in trailer security, the tradesman's canopy allows for safe storage of tools and equipment. Fitted with gas struts on doors, rubber weather seals, Croclocks plus an internal shelf. This Australian made, galvanised steel construction canopy is built for the job. The tradesman's canopy is available to suit 6 x 4 and 7 x 4 only.

A handy set of bolt-on carry racks is available to fit the tradesman's canopy. These racks are ideal for carrying light loads such as ladders and timber.

## **Carry Racks**

Carry Racks are designed to fit Trailers 2000 galvanised trailers only. These racks are ideal for carrying ladders, canoes, light loads such as timber etc. The carry racks are available to suit 4'(1200mm) wide and 5' (1500mm) wide trailers. Maximun load 50kg.

### **Tonneau Covers and Cage Covers**

These easy to fit PVC covers are ideal for protecting against dust and water. The kits contain the cover and the buttons for securing the cover to the trailer. These covers are available to suit all sizes.