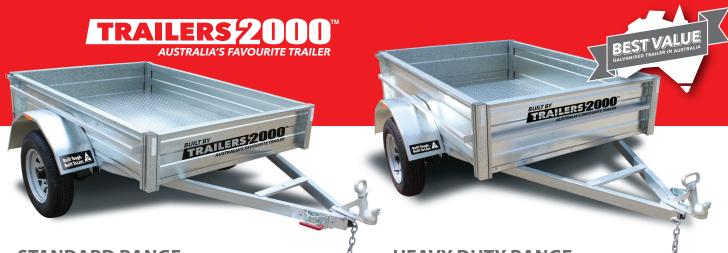

# TRAILERS 2000 AUSTRALIA'S FAVOURITE TRAILE

**AUSTRALIAN MADE GALVANISED TRAILERS** 

Available in 6x4, 7x4, 7x5 and 8x5 sizes with a full range of accessories

- Galvanised Steel Construction
- Medium & Heavy Duty
- New Wheels & Tyres
- LED Lights

Need a

Fast?

- 12 Month Warranty
- 24/7 Roadside Assist

- © 07 5494 6711 🔲 www.trailers2000.com.au
- □ 10 Biondi Crescent (PO Box 2) Beerwah Qld 4519

Built Tough. Built To Last.

STANDARD RANGE

The Trailers 2000 Standard Range is available in 2 sizes. The 6x4 (1800mm x 1200mm) and 7x4 (2100mm x 1200mm).

All our trailers are 100% Australian made, built tough and built to last. Australia's best value trailer is built better, packed with outstanding features: including galvanised steel construction, new wheels and tyres, LED lamps, checkerplate floor, jockey wheel clamp, spare wheel bracket and a magnetic trailer plug. All trailers include four revolutionary utility corner posts to enable fitting a cage or rack guickly and easily. Designed to handle tough Australian conditions, this trailer is ideal for home, camping or business.