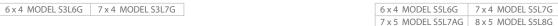

Need a

Fast?

- 12 Month Warranty
- 24/7 Roadside Assist

- © 07 5494 6711 🔲 www.trailers2000.com.au
- □ 10 Biondi Crescent (PO Box 2) Beerwah Qld 4519

Built Tough. Built To Last.

STANDARD RANGE

The Trailers 2000 Standard Range is available in 2 sizes. The 6x4 (1800mm x 1200mm) and 7x4 (2100mm x 1200mm).

New wheels and tyres

Checkerplate floor

☐ LED lights

Revolutionary utility corner posts

**HEAVY DUTY RANGE** 

The Trailers 2000 Heavy Duty Range is available in 4 sizes. The 6x4 (1800mm x 1200mm) 7x4 (2100mm x 1200mm) 7x5 (2100mm x 1500mm) and 8x5 (2400mm x 1500mm).