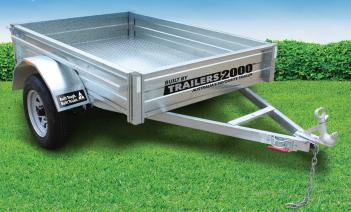

# TRAILERS 2000 AUSTRALIA'S FAVOURITE TRAILE

**AUSTRALIAN MADE GALVANISED TRAILERS** 

Available in 6x4, 7x4, 7x5 and 8x5 sizes with a full range of accessories

- Galvanised Steel Construction
- Medium & Heavy Duty
- New Wheels & Tyres
- LED Lights

All our trailers are 100% Australian made, built tough and built to last. Australia's best value trailer is built better, packed with outstanding features: including galvanised steel construction, new wheels and tyres, LED lamps, checkerplate floor, jockey wheel clamp, spare wheel bracket and a magnetic trailer plug. All trailers include four revolutionary utility corner posts to enable fitting a cage or rack guickly and easily. Designed to handle tough Australian conditions, this trailer is ideal for home, camping or business.