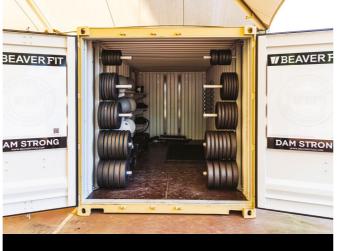

#### INTEGRATED STORAGE

- Vertical Plate Storage
- Push-Pop Inner
- Barbell Storage
- Shelf + Rig Storage

BeaverFit originated from a family of Steel Fabricators, specialising in the industry since 1947.