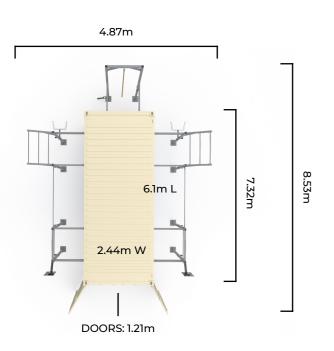

#### PREPARE TRAIN. EXECUTE

THE 20FT PERFORMANCE LOCKER is a Standard ISO Shipping Container, custom-fabricated to anchor a BeaverFit Training Rig that is able to store the equipment necessary to create a world-class, multi-functional training facility.

ALL OUR FACILITIES ARE FULLY CUSTOMISABLE IN BOTH SIZE AND SCALE TO SUIT YOU AND YOUR REQUIREMENTS. OUR CONTAINERS RANGE IN SIZE, STARTING FROM 5FT AND SCALING UP TO 40FT+.

#### DETAILS

- Standard Branding: BeaverFit Logo And Customer Logos
- Ask To See Our Branding Guidelines
- Total Weight Light Version: 4649 kg
- Total Weight Heavy Version: 5670 kg
  Full Delivery And Installation Service Available