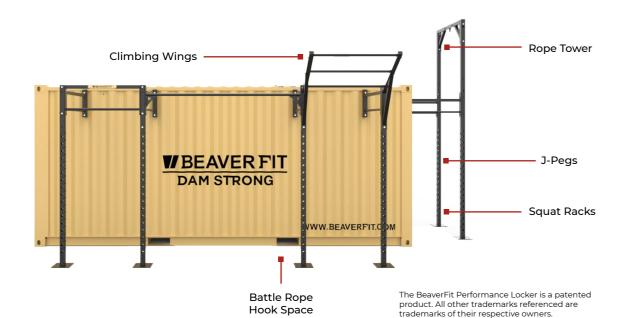

#### PREPARE TRAIN. EXECUTE

THE 20FT PERFORMANCE LOCKER is a Standard ISO Shipping Container, custom-fabricated to anchor a BeaverFit Training Rig that is able to store the equipment necessary to create a world-class, multi-functional training facility.

#### DETAILS

- Standard Branding: BeaverFit Logo And Customer Logos
- Ask To See Our Branding Guidelines
- Total Weight Light Version: 4649 kg
- Total Weight Heavy Version: 5670 kg
  Full Delivery And Installation Service Available

#### **KEY BENEFITS**

- Group Training Opportunities
- Free Standing
- Integrated + Lockable Storage
- Superior Weatherproofing
- Custom Branding Available
- Ultra-Stable Patented Design
- Quick Installation Process