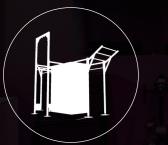

#### PREPARE TRAIN. EXECUTE

THE 20FT PERFORMANCE LOCKER is a Standard ISO Shipping Container, custom-fabricated to anchor a BeaverFit Training Rig that is able to store the equipment necessary to create a world-class, multi-functional training facility.

#### DETAILS

- Standard Branding: BeaverFit Logo And Customer Logos
- Ask To See Our Branding Guidelines
- Total Weight Light Version: 4649 kg
- Total Weight Heavy Version: 5670 kg
  Full Delivery And Installation Service Available

#### **KEY BENEFITS**

- Group Training Opportunities
- Free Standing
- Integrated + Lockable Storage
- Superior Weatherproofing
- Custom Branding Available
- Ultra-Stable Patented Design
- Quick Installation Process