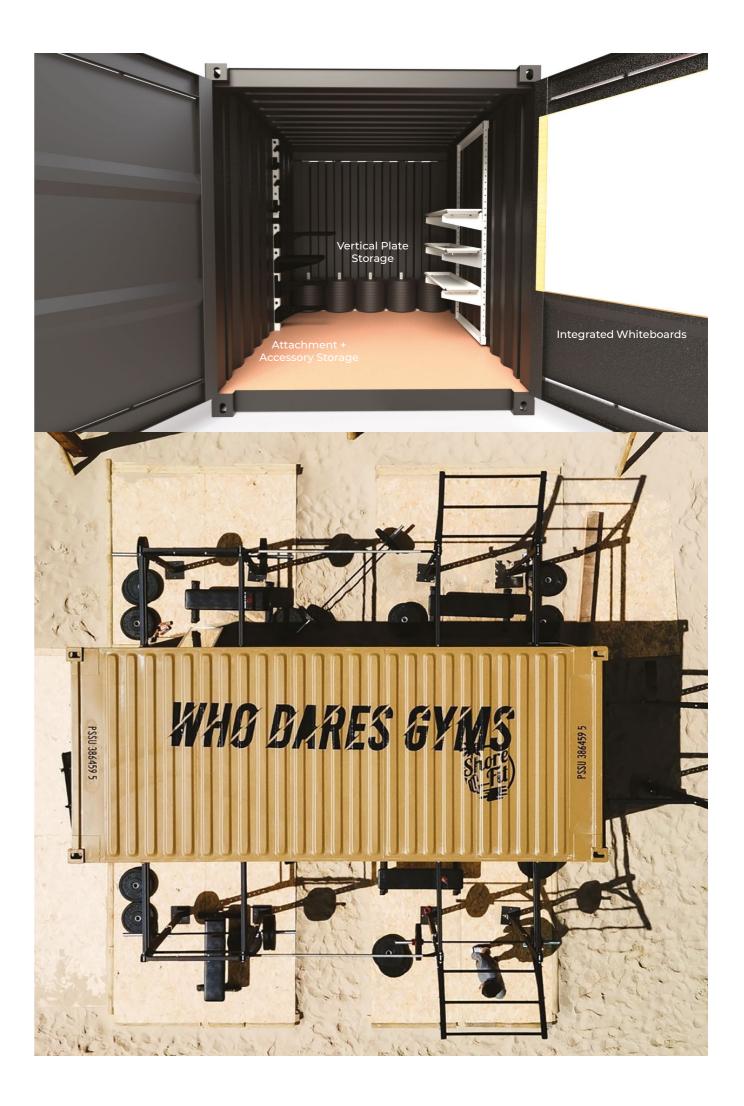

#### INTEGRATED STORAGE

- Vertical Plate Storage
- Push-Pop Inner
- Barbell Storage
- Shelf + Rig Storage

BeaverFit originated from a family of Steel Fabricators, specialising in the industry since 1947.