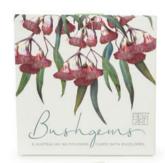

Our biggest seller over the years, the timeless beauty of this range continues to invite and delight. Featuring 6 rich and evocative blooms of the Australian bush in contemporary square card format.

CONTENTS: 6 × ASSORTED CARDS & 6 × ENVELOPES BOX SIZE: W 124MM × H 124MM × D 11 MM WEIGHT: 94GMS CODE: 932981300 0016