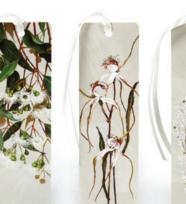

#### THE WHITE COLLECTION BOOKMARKS

[7]

Mark your page in style with these elegant white ribbon bookmarks.

W 55MM x H 190MM

932981300 1037 FLANNEL FLOWER

932981300 1044 WHITE SPIDER ORCHID

932981300 1020 SMOKEBUSH