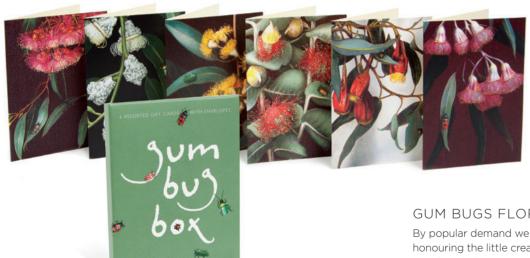

# Our florist cards are a bouquet in themselves!

GUM BUGS FLORIST CARDS

By popular demand we created a collection of cards honouring the little creatures that inhabit many of Meryl's paintings, especially those of the gums. Enter a bug's world and be enchanted by these little 'jewels' of the Australian bush, that are an essential part of the flora life cycle.

CONTENTS: 6 x BLANK FLORIST CARDS & 6 x ENVELOPES BOX SIZE: W 90MM X H 115 MM X D 14MM WEIGHT: 50GMS CODE: 932981300 0887

CODE: 932981300 0139

[ 18 ] [19]