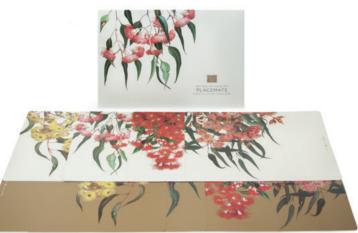

#### **EUCALYPT DINING PLACEMATS**

A quintessentially Australian collection featuring four spectacular eucalypt images, These double sided mats have a mirror image on the reverse side on a metallic gold background for a deluxe dining experience. This versatile and elegant design suits any décor and table setting.

CONTENTS: 4 x DOUBLE SIDED MATS BOX SIZE: W 420MM x H 300MM x H 5MM WEIGHT: 300GMS CODE: 932981300 0078