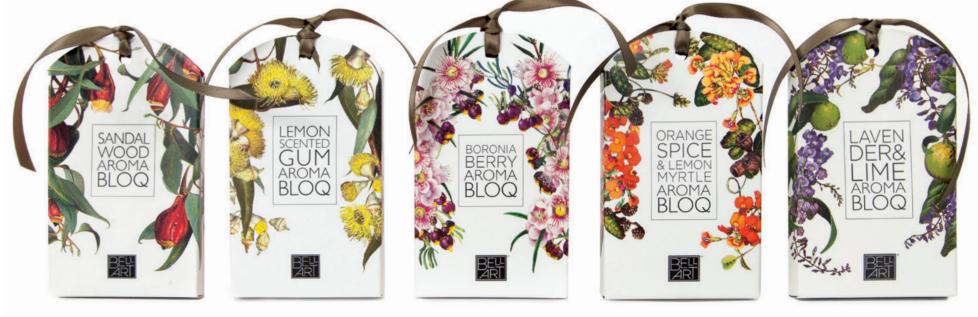

# Gorgeous little bloqs of freshness!

A favourite of many for their pretty look and practical application, these versatile bloqs infuse the air with their fresh, gentle aromas. Available in five delightful scents, the only decision for your customers will be choosing which one to buy!

Made from all natural and all Australian ingredients in recyclable packaging.

CONTENTS: 1 x SACHET BLOQ IN PROTECTIVE SLEEVE W 74MM x L 123MM x D 18MM WEIGHT: 65GMS CODE: 932981300 1440

SANDALWOOD 932981300 0986 LEMON SCENTED GUM 932981300 0979 932981300 1433

ORANGE SPICE & LEMON MYRTLE 932981300 1426 LAVENDER & LIME 932981300 0962