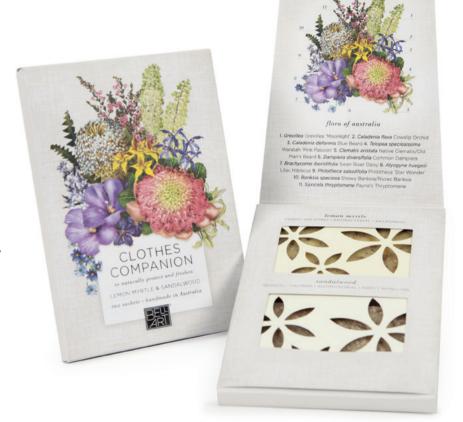

#### CLOTHES COMPANION

Bursting with the colour and intrigue that only Australian flora can create, this duet of long lasting sachets help protect clothing and linen from nibbling insects. They utilise the protective properties of two of the Australian bush's most popular fragrances, Lemon Myrtle and Sandalwood, whilst emitting their delightful perfume.

Made from all natural and all Australian ingredients in recyclable packaging.

CONTENTS: 2 x SACHETS IN PROTECTIVE SLEEVES BOX SIZE: W 101MM x H 175MM X D 14MM WEIGHT: 140GMS CODE: 932981300 0108

[9]