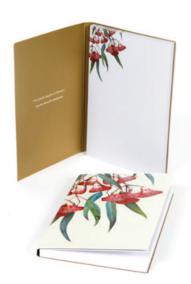

#### THE WHITE COLLECTION NOTEPADS

These gorgeous hardcover notepads make a great travel companion, with a fresh, sophisticated tone that will make every note an event in itself!

CONTENTS: 40 PAGES WITH HARD COVER W 80MM x H 120MM x 8MM WEIGHT: 47GMS

932981300 1099 FLANNEL FLOWER: 932981300 1143 WHITE HARDENBERGIA

932981300 1105 NATIVE CLEMATIS 932981300 1136 WHITE SPIDER ORCHID 932981300 1112 MARRI/COMMON

[5]