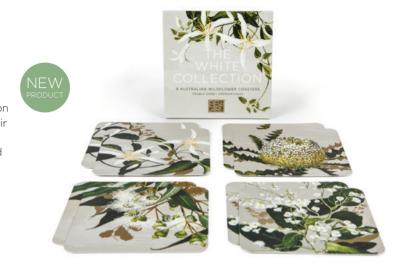

#### THE WHITE COLLECTION DRINK COASTERS

The perfect match with our White Collection Dining Placemats or equally elegant on their own, this box set of 8 coasters is perfectly suited to any decor style. Double sided and gold accented with a premium finish, enjoy 2 of each design in every pack.

CONTENTS: 8 x DOUBLE SIDED COASTERS BOX SIZE: W 95MM x H 95MM x D 6MM WEIGHT: 43GMS CODF: 932981300 1075