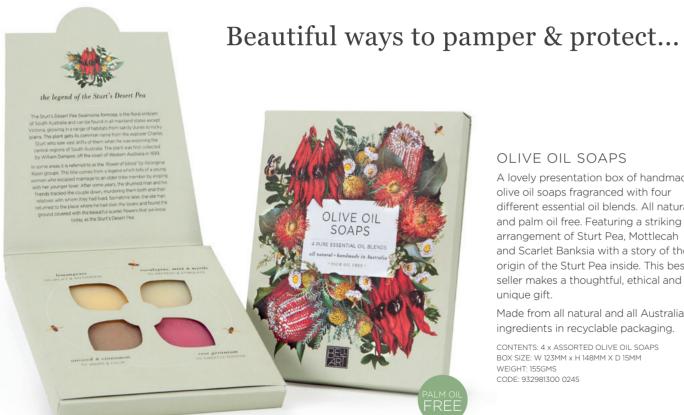

## OLIVE OIL SOAPS

A lovely presentation box of handmade olive oil soaps fragranced with four different essential oil blends. All natural and palm oil free. Featuring a striking arrangement of Sturt Pea, Mottlecah and Scarlet Banksia with a story of the origin of the Sturt Pea inside. This best seller makes a thoughtful, ethical and unique gift.

Made from all natural and all Australian ingredients in recyclable packaging.

CONTENTS: 4 x ASSORTED OLIVE OIL SOAPS BOX SIZE: W 123MM x H 148MM X D 15MM WFIGHT: 155GMS CODE: 932981300 0245