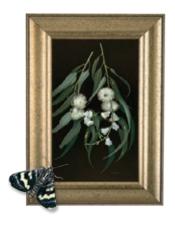

## The timeless allure of Australian eucalypts...

#### **EUCALYPT DINING PLACEMATS**

A quintessentially Australian collection featuring four spectacular eucalypt images, These double sided mats have a mirror image on the reverse side on a metallic gold background for a deluxe dining experience. This versatile and elegant design suits any décor and table setting.