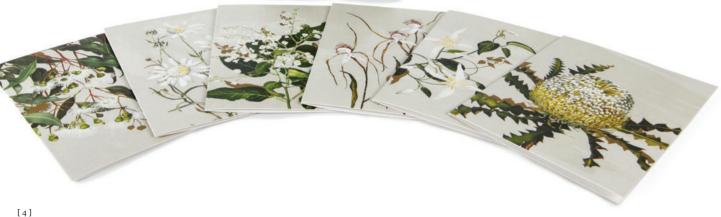

#### THE WHITE COLLECTION GREETING CARDS

Featuring a selection of some of the most stunning and unique white Australian wildflowers complemented by metallic gold highlights, these versatile cards are suited to any occasion.

\*Also available as individual cards, please enquire for more details.

CONTENTS: 6 x BLANK NOTECARDS & 6 x ENVELOPES BOX SIZE: W 117MM x H 165MM X D 14MM WEIGHT: 120GMS CODE: 932981300 0498