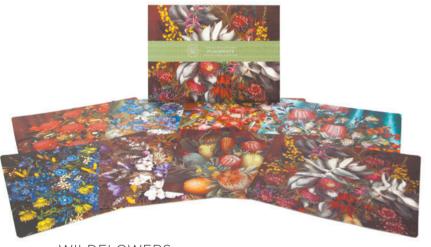

#### WILDFLOWERS **DINING PLACEMATS**

These magnificent Australian wildflower images will adorn your dining table, transforming any occasion into an elegant event. Featuring 8 of Meryl's most magnificent floral arrangements, on 4 double sided mats to provide a practical and long life dining accessory.

CONTENTS: 4 x DOUBLE SIDED PLACEMATS BOX SIZE: W 420MM X H 300MM X 5 MM WEIGHT: 300GMS CODE: 932981300 0467