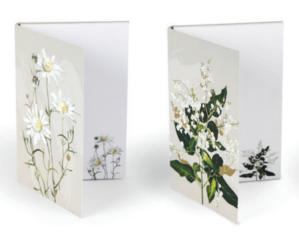

#### THE WHITE COLLECTION GREETING CARDS

Featuring a selection of some of the most stunning and unique white Australian wildflowers complemented by metallic gold highlights, these versatile cards are suited to any occasion.

\*Also available as individual cards, please enquire for more details.

CONTENTS: 6 x BLANK NOTECARDS & 6 x ENVELOPES BOX SIZE: W 117MM x H 165MM X D 14MM WEIGHT: 120GMS CODE: 932981300 0498