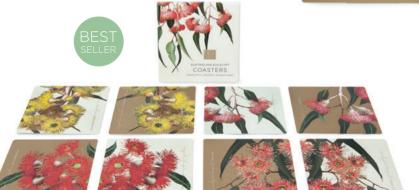

#### **EUCALYPT DRINK COASTERS**

This beautiful set of 8 coasters focus on the delicate forms and brilliant colour of eucalypt blossoms.

The perfect accompaniment to our Eucalypt Dining Placemats or equally elegant on their own, enjoy the option of ivory or metallic gold backgrounds on reverse. Double sided with 2 of each design in every pack.

CONTENTS: 8 × DOUBLE SIDED, COASTERS BOX SIZE: W 95MM × H 95MM × D 6MM WEIGHT: 43GMS CODE: 932981300 0092