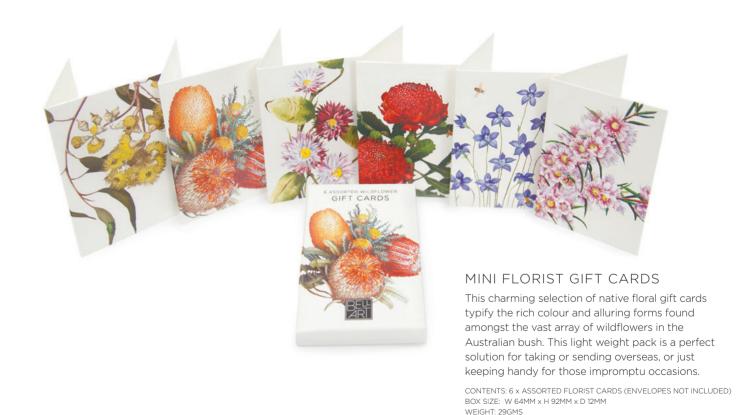

#### FLORAL EMBLEMS ART CARDS

This stunning range of Art Cards depicts the nine official Australian floral emblems in all their beauty. Reproduced in exquisite detail, each card holds its own fascination and features the full painting and a description of the flower's history on the back of the card. Be it for the floral colour, texture, form or all three; there is nothing quite like Australia's native blooms.

CONTENTS: EACH CARD COMES WITH AN ENVELOPE AND IS PROTECTED IN A CELLOPHANE BAG. CARD SIZE: 145MM<sup>2</sup> ENVELOPE SIZE: 150MM<sup>2</sup> WEIGHT: 21 GMS

#### CODES:

932981300 1594 AUS - WATTLE
932981300 1600 ACT - ROYAL BLUEBELL
932981300 1617 NSW - WARATAH
932981300 1624 NT - DESERT ROSE
932981300 1631 QLD - COOKTOWN ORCHID
932981300 1648 SA - STURT PEA
932981300 1655 TAS - BLUE GUM
932981300 1662 VIC - COMMON HEATH

932981300 1679 WA - KANGAROO PAW