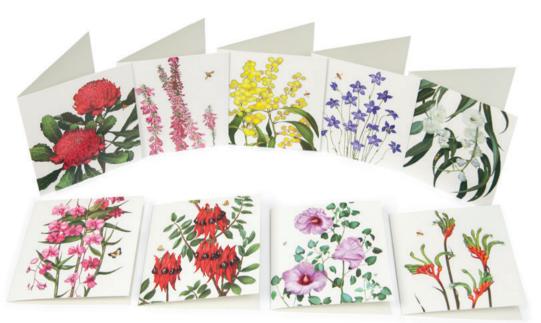

#### FLORAL EMBLEMS ART CARDS

This stunning range of Art Cards depicts the nine official Australian floral emblems in all their beauty. Reproduced in exquisite detail, each card holds its own fascination and features the full painting and a description of the flower's history on the back of the card. Be it for the floral colour, texture, form or all three; there is nothing quite like Australia's native blooms.

CONTENTS: EACH CARD COMES WITH AN ENVELOPE AND IS PROTECTED IN A CELLOPHANE BAG. CARD SIZE: 145MM<sup>2</sup> ENVELOPE SIZE: 150MM<sup>2</sup> WEIGHT: 21 GMS

#### CODES:

932981300 1594 AUS - WATTLE
932981300 1600 ACT - ROYAL BLUEBELL
932981300 1617 NSW - WARATAH
932981300 1624 NT - DESERT ROSE
932981300 1631 QLD - COOKTOWN ORCHID
932981300 1648 SA - STURT PEA
932981300 1655 TAS - BLUE GUM
932981300 1662 VIC - COMMON HEATH

932981300 1679 WA - KANGAROO PAW