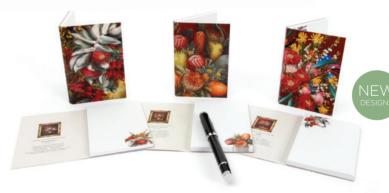

NOTECARDS

most famous paintings. It's one of our earliest collections and still a favourite of many.

CONTENTS: 6 x BLANK NOTECARDS & 6 x ENVELOPES BOX SIZE: W 117MM x H 166MM x D 11 MM WEIGHT: 120GMS CODE: 932981300 0443