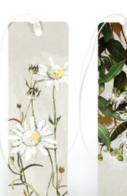

#### THE WHITE COLLECTION BOOKMARKS

[7]

Mark your page in style with these elegant white ribbon bookmarks.

W 55MM x H 190MM

932981300 1037 FLANNEL FLOWER

932981300 1044 WHITE SPIDER ORCHID

932981300 1020 SMOKEBUSH