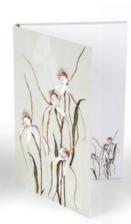

#### THE WHITE COLLECTION GREETING CARDS

Featuring a selection of some of the most stunning and unique white Australian wildflowers complemented by metallic gold highlights, these versatile cards are suited to any occasion.

\*Also available as individual cards, please enquire for more details.

CONTENTS: 6 x BLANK NOTECARDS & 6 x ENVELOPES BOX SIZE: W 117MM x H 165MM X D 14MM WEIGHT: 120GMS CODE: 932981300 0498