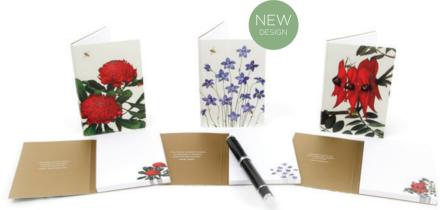

Our biggest seller over the years, the timeless beauty of this range continues to invite and delight. Featuring 6 rich and evocative blooms of the Australian bush in contemporary square card format.

CONTENTS: 6 × ASSORTED CARDS & 6 × ENVELOPES BOX SIZE: W 124MM × H 124MM × D 11 MM WEIGHT: 94GMS CODE: 932981300 0016