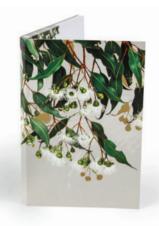

#### THE WHITE COLLECTION GREETING CARDS

Featuring a selection of some of the most stunning and unique white Australian wildflowers complemented by metallic gold highlights, these versatile cards are suited to any occasion.

\*Also available as individual cards, please enquire for more details.

CONTENTS: 6 x BLANK NOTECARDS & 6 x ENVELOPES BOX SIZE: W 117MM x H 165MM X D 14MM WEIGHT: 120GMS CODE: 932981300 0498