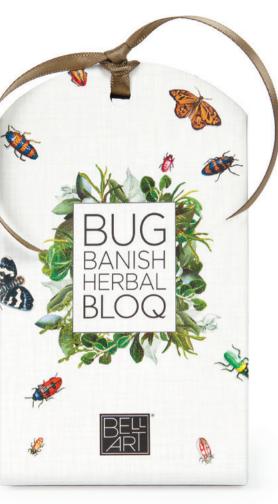

#### BUG BANISH HERBAL BLOQ

At Bell Art, we may be renowned for celebrating the little creatures that frequent Australian flora, but it's another thing to have them nibbling your clothes and linen! This delightful little bloq packs a powerful blend of 10 different herbal essential oils, formulated to naturally and effectively banish those bugs!

Made from all natural and all Australian ingredients in recyclable packaging.

CONTENTS: 1 x SACHET BLOQ IN PROTECTIVE SLEEVE W 74MM x L 123MM x D 18MM WEIGHT: 65GMS CODE: 932981300 1440

SANDALWOOD 932981300 0986 LEMON SCENTED GUM 932981300 0979 932981300 1433