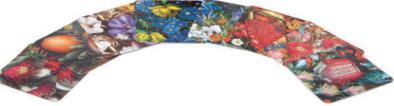

#### THE WHITE COLLECTION DRINK COASTERS

The perfect match with our White Collection Dining Placemats or equally elegant on their own, this box set of 8 coasters is perfectly suited to any decor style. Double sided and gold accented with a premium finish, enjoy 2 of each design in every pack.

CONTENTS: 8 x DOUBLE SIDED COASTERS BOX SIZE: W 95MM x H 95MM x D 6MM WEIGHT: 43GMS CODF: 932981300 1075