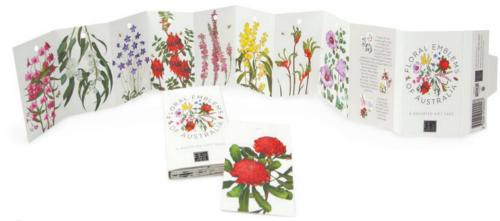

#### FLORAL EMBLEMS ART CARDS

This stunning range of Art Cards depicts the nine official Australian floral emblems in all their beauty. Reproduced in exquisite detail, each card holds its own fascination and features the full painting and a description of the flower's history on the back of the card. Be it for the floral colour, texture, form or all three; there is nothing quite like Australia's native blooms.

CONTENTS: EACH CARD COMES WITH AN ENVELOPE AND IS PROTECTED IN A CELLOPHANE BAG. CARD SIZE: 145MM<sup>2</sup> ENVELOPE SIZE: 150MM<sup>2</sup> WEIGHT: 21 GMS

#### CODES:

932981300 1594 AUS - WATTLE
932981300 1600 ACT - ROYAL BLUEBELL
932981300 1617 NSW - WARATAH
932981300 1624 NT - DESERT ROSE
932981300 1631 QLD - COOKTOWN ORCHID
932981300 1648 SA - STURT PEA
932981300 1655 TAS - BLUE GUM
932981300 1662 VIC - COMMON HEATH

932981300 1679 WA - KANGAROO PAW