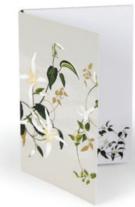

#### THE WHITE COLLECTION GREETING CARDS

Featuring a selection of some of the most stunning and unique white Australian wildflowers complemented by metallic gold highlights, these versatile cards are suited to any occasion.

\*Also available as individual cards, please enquire for more details.

CONTENTS: 6 x BLANK NOTECARDS & 6 x ENVELOPES BOX SIZE: W 117MM x H 165MM X D 14MM WEIGHT: 120GMS CODE: 932981300 0498