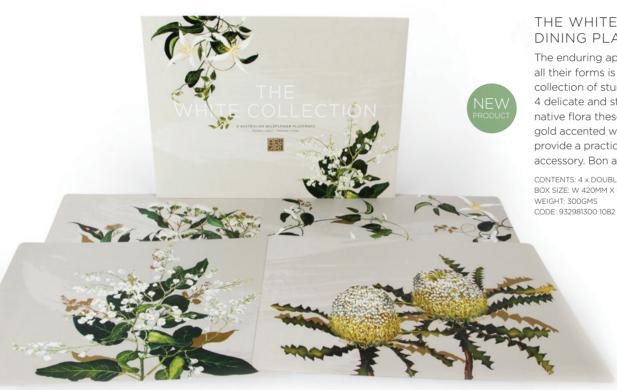

#### THE WHITE COLLECTION DINING PLACEMATS

The enduring appeal of white flowers in all their forms is the inspiration for this collection of stunning placemats. Featuring 4 delicate and striking white Australian native flora these double sided mats are gold accented with a premium finish to provide a practical and long life dining accessory. Bon appétit!

CONTENTS: 4 x DOUBLE SIDED PLACEMATS BOX SIZE: W 420MM X H 300MM X D 5MM