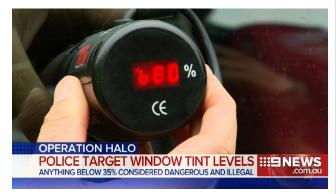

## **Supporting Road Safety**

A crackdown on illegally dark window tints was a recent road safety initiative from the Victorian Police.

As featured on Channel 9 News, our portable meter measures the percentage of light transmitted through a tinted window with +/- 3% technical accuracy that is impossible through visual inspection, making it an invaluable tool for law enforcement agencies.

Coded 'Operation Halo', the program ran across inner Melbourne and assessed whether the tint level of a vehicle's side and rear windows met the Victorian legal standards in maintaining a visible light transmission (VLT) of at least 35%.

Compact, lightweight, accurate and easy to operate were the founding principles underpinning Auto*Light*'s development, and remain at the heart of its success.

Auto*Test's* Auto*Light* appeared on Channel 9 News in April 2016, and featured police officers using Auto*Light* as part of a Victorian safety initiative.