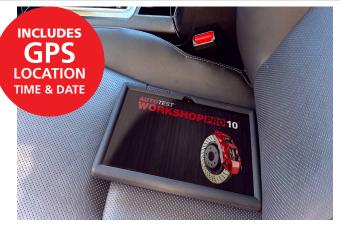

# Premium Tablet Based Decelerometer

Auto*Test* **Workshop Pro® 10** tablet is both a self-contained brake testing tool and an advanced workshop maintenance tool. Compliant in Australia with roadworthy regulations in WA, QLD, VIC, TAS, SA, NT & ACT.\* For ACT the Pedal Effort Sensor is an additional requirement to be compliant.

#### **UNIQUE FEATURES**

- Intelligent programming
- Records test location with GPS
- Android-based
- Continuous updates
- Able to conduct 800+ tests on a full battery charge
- lp68 rated
- Decelerometer can be positioned in any orientation
- Automatic level compensation
- · WIFI and Bluetooth capability

The Workshop Pro® 10 is compact and complete with a range of unique features. This versatile tablet integrates with many AutoTest diagnostic tools.