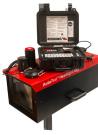

# Premium Tablet Based Decelerometer

Auto*Test* **Workshop Pro® 10** tablet is both a self-contained brake testing tool and an advanced workshop maintenance tool. Compliant in Australia with roadworthy regulations in WA, QLD, VIC, TAS, SA, NT & ACT.\* For ACT the Pedal Effort Sensor is an additional requirement to be compliant.

#### **UNIQUE FEATURES**

- Intelligent programming
- Records test location with GPS
- Android-based
- Continuous updates
- Able to conduct 800+ tests on a full battery charge
- lp68 rated
- Decelerometer can be positioned in any orientation
- Automatic level compensation
- · WIFI and Bluetooth capability

The Workshop Pro® 10 is compact and complete with a range of unique features. This versatile tablet integrates with many AutoTest diagnostic tools.