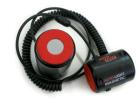

## **Supporting Road Safety**

A crackdown on illegally dark window tints was a recent road safety initiative from the Victorian Police.

As featured on Channel 9 News, our portable meter measures the percentage of light transmitted through a tinted window with +/- 3% technical accuracy that is impossible through visual inspection, making it an invaluable tool for law enforcement agencies.

Coded 'Operation Halo', the program ran across inner Melbourne and assessed whether the tint level of a vehicle's side and rear windows met the Victorian legal standards in maintaining a visible light transmission (VLT) of at least 35%.

Compact, lightweight, accurate and easy to operate were the founding principles underpinning Auto*Light*'s development, and remain at the heart of its success.

Auto*Test's* Auto*Light* appeared on Channel 9 News in April 2016, and featured police officers using Auto*Light* as part of a Victorian safety initiative.