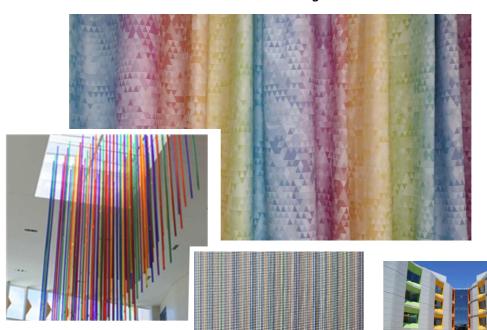

# lifting the spirits

Clarendon Bud

Clarendon Dark Khaki

Prism Multi\*

Cascade Multi\*

Clarendon Burnt Orange

Freeway Grape\*

Clarendon Silver