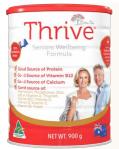

#### SENIORS WELLBEING MEAL REPLACEMENT FOR 50+

Cotton Tree Thrive Seniors Wellbeing Formula is a milk based powder meal replacement that enhances health and vitality in active men and women over 50. This adult formula fulfills age specific nutritional requirements to maintain a healthy heart, mind and body. It is a delicious milk powder formula, low in fat and a good source of calcium, B12 and high quality protein.