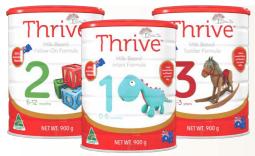

#### INFANT STAGE 1, 2, 3 0 MONTHS - 3 YEARS

Made from nature's best, Thrive's three specialised dairy based powders are enhanced with the right balance of vitamins and minerals to suit each stage of your child's development – so your baby thrives!