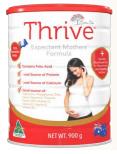

#### EXPECTANT MOTHERS PRECONCEPTION AND EXPECTING

Cotton Tree Thrive Expectant Mothers Formula is a blend of essential nutrients that support a mother's and baby's health during pregnancy. It contains key nutrients which are important during pregnancy for a mothers wellbeing and for the physical development and growth of her baby.