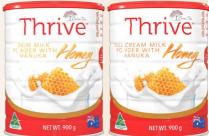

# MILK WITH MANUKA

This delicious new favourite is available both in full cream and skim milk. While having the health benefits of being a good source of Calcium, Vitamin D and Dietary Fibre it's a great choice as an everyday drink or as a healthy treat mixed with fresh fruit in a smoothie.