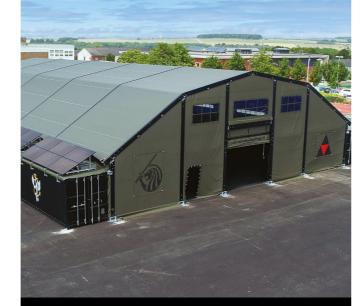

### COMMERCIAL FITNESS EQUIPMENT

THE BEAVERFIT STRENGTH AND CONDITIONING SHELTER is constructed of four 40ft standard shipping containers and an extra-large canopy. The BeaverFit S+C Shelter is custom-fabricated to anchor a BeaverFit training rig and store the equipment necessary to create a world-class, multi-modular training facility.

#### **KEY BENEFITS**

- Multiple Users
- Overhead Or Enclosed Canopy
- · Stable Infrastructure
- · Integrated + Lockable Storage
- Superior Weatherproofing + Protection From The Elements

#### **INTEGRATED STORAGE**

- · Vertical Plate Storage
- · Push-Pop Inner
- Barbell Storage
- · Shelf + Rig Storage

BeaverFit originated from a family of Steel Fabricators, specialising in the industry since 1947.