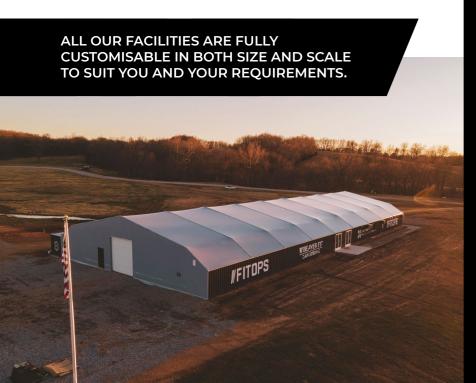

### COMMERCIAL FITNESS EQUIPMENT

THE BEAVERFIT STRENGTH AND CONDITIONING SHELTER is constructed of four 40ft standard shipping containers and an extra-large canopy. The BeaverFit S+C Shelter is custom-fabricated to anchor a BeaverFit training rig and store the equipment necessary to create a world-class, multi-modular training facility.

#### **DETAILS**

- Semi-Permanent + Fully Relocatable
- Custom Colours + Branding Available
- · Quick Install And Delivery Time

#### **KEY BENEFITS**

- Multiple Users
- Overhead Or Enclosed Canopy
- · Stable Infrastructure
- · Integrated + Lockable Storage
- Superior Weatherproofing + Protection From The Elements