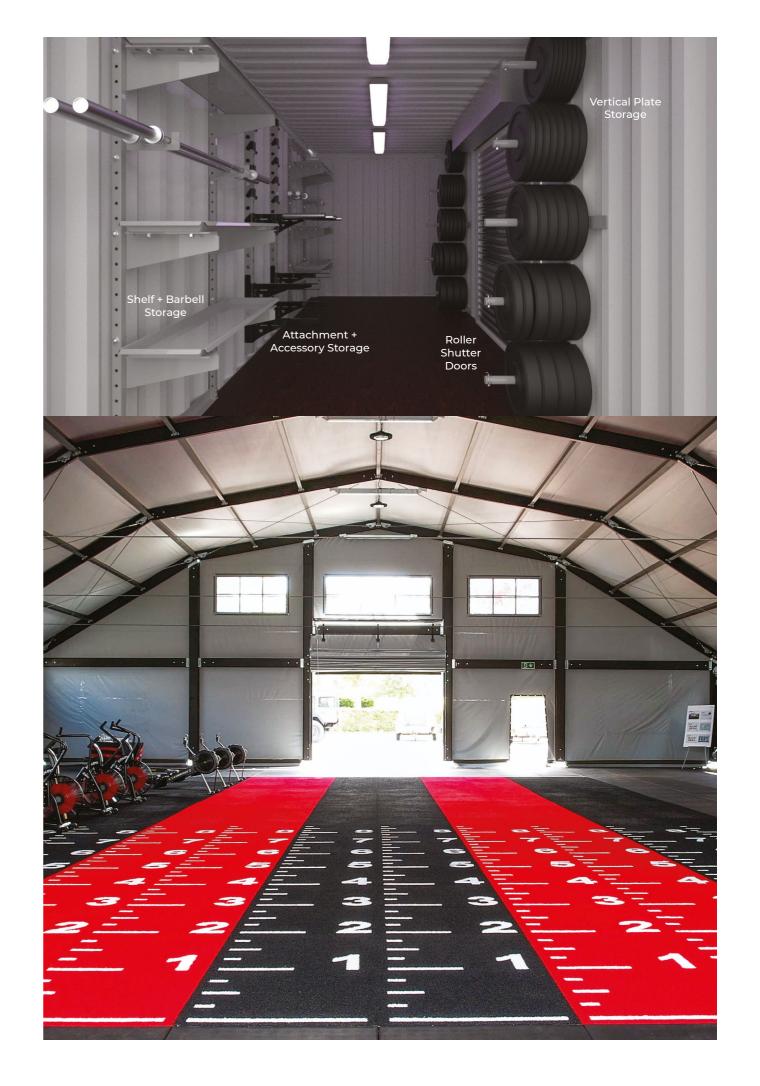

#### **INTEGRATED STORAGE**

- · Vertical Plate Storage
- · Push-Pop Inner
- Barbell Storage
- · Shelf + Rig Storage

BeaverFit originated from a family of Steel Fabricators, specialising in the industry since 1947.