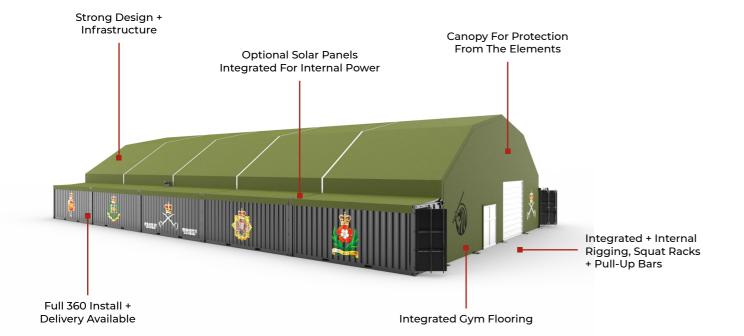

### COMMERCIAL FITNESS EQUIPMENT

THE BEAVERFIT STRENGTH AND CONDITIONING SHELTER is constructed of four 40ft standard shipping containers and an extra-large canopy. The BeaverFit S+C Shelter is custom-fabricated to anchor a BeaverFit training rig and store the equipment necessary to create a world-class, multi-modular training facility.

#### **DETAILS**

- Semi-Permanent + Fully Relocatable
- Custom Colours + Branding Available
- · Quick Install And Delivery Time

#### **KEY BENEFITS**

- Multiple Users
- Overhead Or Enclosed Canopy
- · Stable Infrastructure
- · Integrated + Lockable Storage
- Superior Weatherproofing + Protection From The Elements

#### **INTEGRATED STORAGE**

- · Vertical Plate Storage
- · Push-Pop Inner
- Barbell Storage
- · Shelf + Rig Storage

BeaverFit originated from a family of Steel Fabricators, specialising in the industry since 1947.