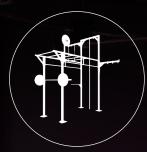

### COMMERCIAL FITNESS EQUIPMENT

THE BEAVERFIT STRENGTH AND CONDITIONING SHELTER is constructed of four 40ft standard shipping containers and an extra-large canopy. The BeaverFit S+C Shelter is custom-fabricated to anchor a BeaverFit training rig and store the equipment necessary to create a world-class, multi-modular training facility.

#### **KEY BENEFITS**

- Multiple Users
- Overhead Or Enclosed Canopy
- · Stable Infrastructure
- · Integrated + Lockable Storage
- Superior Weatherproofing + Protection From The Elements

#### **INTEGRATED STORAGE**

- · Vertical Plate Storage
- · Push-Pop Inner
- Barbell Storage
- · Shelf + Rig Storage

BeaverFit originated from a family of Steel Fabricators, specialising in the industry since 1947.