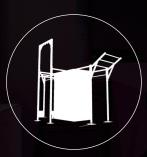

### COMMERCIAL FITNESS EQUIPMENT

THE BEAVERFIT STRENGTH AND CONDITIONING SHELTER is constructed of four 40ft standard shipping containers and an extra-large canopy. The BeaverFit S+C Shelter is custom-fabricated to anchor a BeaverFit training rig and store the equipment necessary to create a world-class, multi-modular training facility.

#### **KEY BENEFITS**

- Multiple Users
- Overhead Or Enclosed Canopy
- · Stable Infrastructure
- · Integrated + Lockable Storage
- Superior Weatherproofing + Protection From The Elements

#### **INTEGRATED STORAGE**

- · Vertical Plate Storage
- · Push-Pop Inner
- Barbell Storage
- · Shelf + Rig Storage

BeaverFit originated from a family of Steel Fabricators, specialising in the industry since 1947.