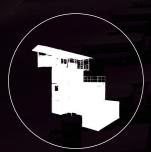

### COMMERCIAL FITNESS EQUIPMENT

THE BEAVERFIT STRENGTH AND CONDITIONING SHELTER is constructed of four 40ft standard shipping containers and an extra-large canopy. The BeaverFit S+C Shelter is custom-fabricated to anchor a BeaverFit training rig and store the equipment necessary to create a world-class, multi-modular training facility.

#### **DETAILS**

- Semi-Permanent + Fully Relocatable
- Custom Colours + Branding Available
- · Quick Install And Delivery Time

#### **KEY BENEFITS**

- Multiple Users
- Overhead Or Enclosed Canopy
- · Stable Infrastructure
- · Integrated + Lockable Storage
- Superior Weatherproofing + Protection From The Elements