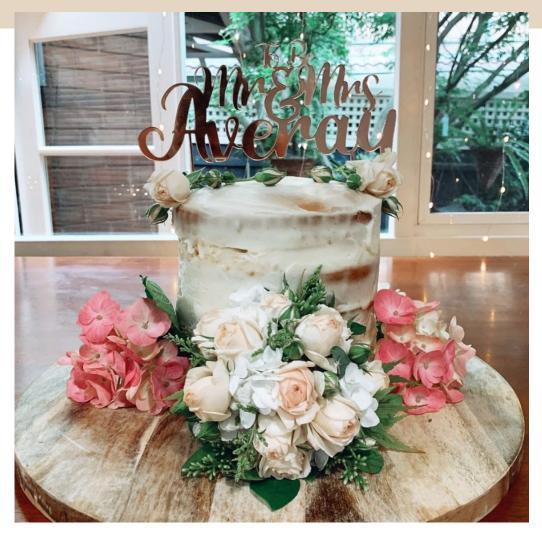

## Wood & Acrylic

AN ALTERNATIVE TO OUR
GORGOUES METAL
PRODUCTS IS ACRYLIC. WITH
AN ARRAY OF
COLOURS AND THICKNESS, LA
TINK OFFER ACRYLIC CAKE
TOPPERS, WREATHS AND
DECORATIONS.
DESIGNED AND
LASER CUT IN HOUSE, OUR
ACRYLIC RANGE ARE A
BEAUTIFUL TOUCH TO ANY
EVENT YOU HOLD.