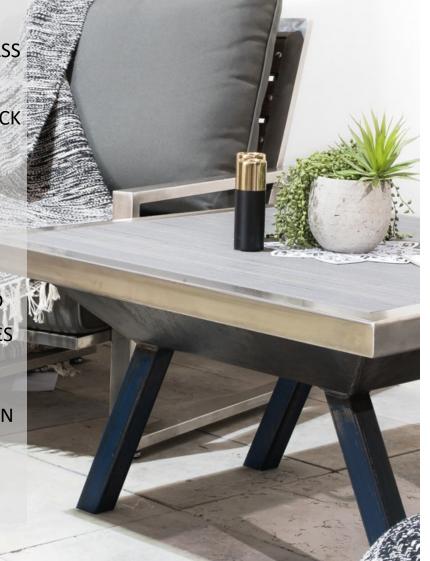

## Outdoor Furniture

OUTDOOR FURNITURE RANGE; SINGLE SEAT LOUNGE CHAIRS (CUSHIONS INCLUDED), FIREPIT, WOODSTACKER, LIGHT BOXES, MANDALA

LA TINK OFFER A
STUNNING
OUTDOOR
FURNITURE RANGE

THAT CAN BE
ACCOMIDATED TO
YOUR LIFE STYLE.
USING MODWOOD
AND A STAINLESS
STEEL FRAME, OUR
OUTDOOR SETTINGS
ARE ECO-FRIENDLY
AND WEATHER
RESISDENT.