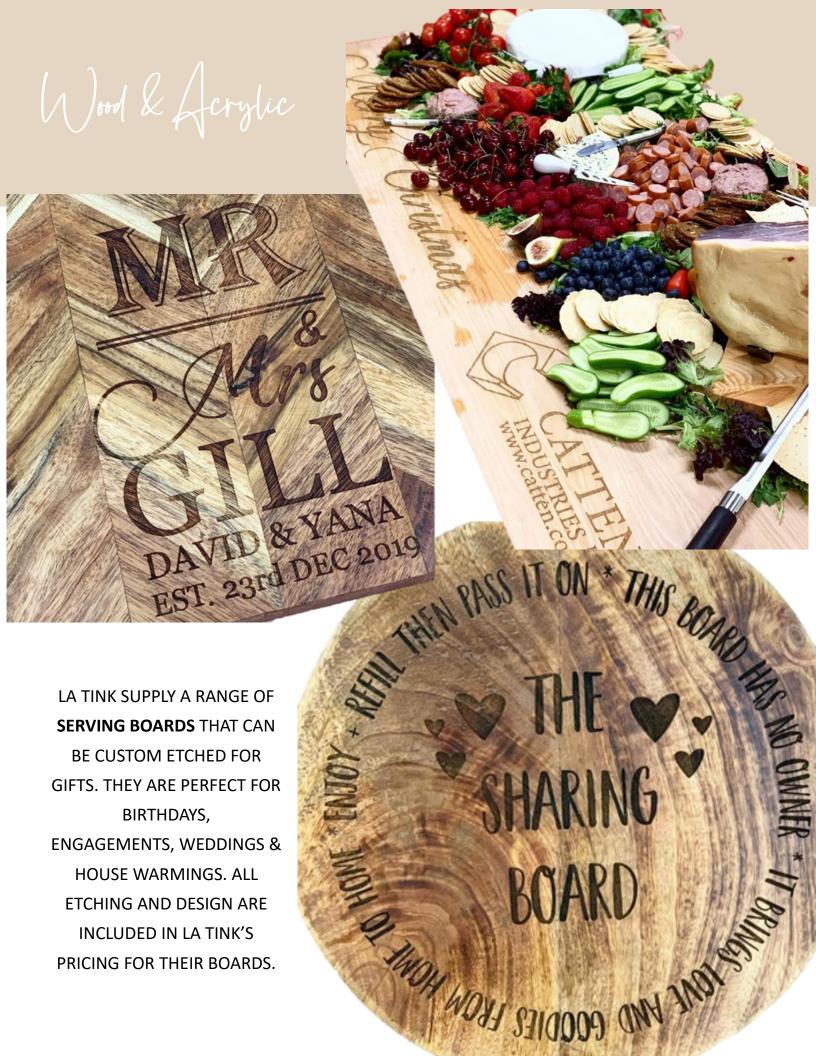

## Wood & Acrylic

AN ALTERNATIVE TO OUR
GORGOUES METAL
PRODUCTS IS ACRYLIC. WITH
AN ARRAY OF
COLOURS AND THICKNESS, LA
TINK OFFER ACRYLIC CAKE
TOPPERS, WREATHS AND
DECORATIONS.
DESIGNED AND
LASER CUT IN HOUSE, OUR
ACRYLIC RANGE ARE A
BEAUTIFUL TOUCH TO ANY
EVENT YOU HOLD.