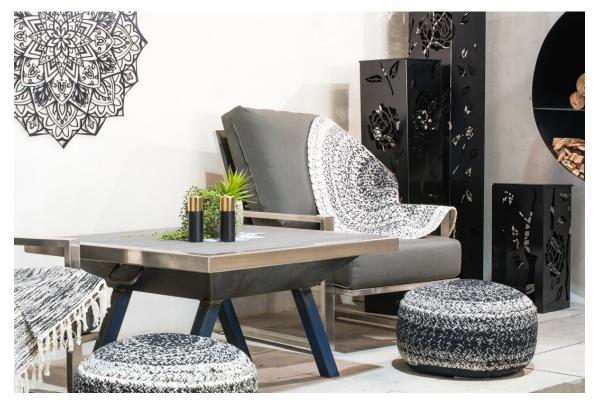

## Outdoor Furniture

OUTDOOR FURNITURE RANGE; SINGLE SEAT LOUNGE CHAIRS (CUSHIONS INCLUDED), FIREPIT, WOODSTACKER, LIGHT BOXES, MANDALA

LA TINK OFFER A
STUNNING
OUTDOOR
FURNITURE RANGE

THAT CAN BE
ACCOMIDATED TO
YOUR LIFE STYLE.
USING MODWOOD
AND A STAINLESS
STEEL FRAME, OUR
OUTDOOR SETTINGS
ARE ECO-FRIENDLY
AND WEATHER
RESISDENT.