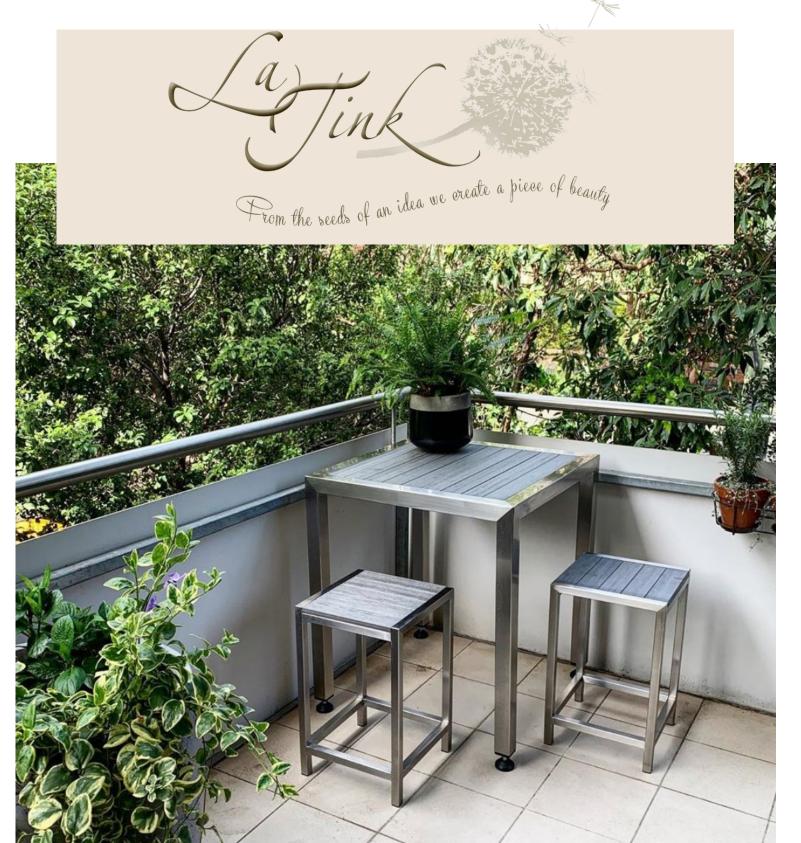

## Outdoor Furniture

OUTDOOR FURNITURE RANGE; SINGLE SEAT LOUNGE CHAIRS (CUSHIONS INCLUDED), FIREPIT, WOODSTACKER, LIGHT BOXES, MANDALA

LA TINK OFFER A
STUNNING
OUTDOOR
FURNITURE RANGE

THAT CAN BE
ACCOMIDATED TO
YOUR LIFE STYLE.
USING MODWOOD
AND A STAINLESS
STEEL FRAME, OUR
OUTDOOR SETTINGS
ARE ECO-FRIENDLY
AND WEATHER
RESISDENT.