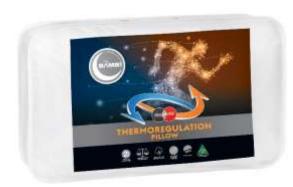

| Product Name:        | SleepWISE® – THERMOREGULATION PILLOW                                                                                                                                                                                                                                                                                                                                                                                                                                                                                                                                                                                                                                                                                     |           |
|----------------------|--------------------------------------------------------------------------------------------------------------------------------------------------------------------------------------------------------------------------------------------------------------------------------------------------------------------------------------------------------------------------------------------------------------------------------------------------------------------------------------------------------------------------------------------------------------------------------------------------------------------------------------------------------------------------------------------------------------------------|-----------|
| Product Code:        | STANDARD SIZE                                                                                                                                                                                                                                                                                                                                                                                                                                                                                                                                                                                                                                                                                                            | KING SIZE |
|                      | PITRSWS                                                                                                                                                                                                                                                                                                                                                                                                                                                                                                                                                                                                                                                                                                                  | PITRSWK   |
| Description:         | The SleepWISE® thermoregulation pillow is a blend of eco-friendly sustainable plant fibre and SleepWISE® thermoregulating fibres. It is encased in a luxury pure quality sateen cotton and is proudly Australian made.  SleepWISE® thermoregulation fibre is a revolutionary new natural product that adjusts to the skins comfort temperature. SleepWISE® is a natural botanic cellulosic fibre, obtained from lyocell and natural paraffin oil and re-inforced by some polyester to retain loft.  The SleepWISE® thermoregulation has extraordinary technology creating a micro heat accumulator which acts as a temperature buffer between warm and cool. The success of SleepWISE® is all about temperature control. |           |
| Features & Benefits: | <ul> <li>Australian Made.</li> <li>Fill: Blend of SleepWISE® thermoregulating cellulosic fibres, plant fibre and polyester to retain the loft.</li> <li>Cover: Embossed quality cotton sateen cover</li> <li>Adjusts to the skins comfort temperature, benefiting warm sleepers.</li> <li>Asthma &amp; allergy friendly.</li> <li>Eco friendly, sustainable &amp; 100% biodegradable.</li> <li>Gentle machine wash.</li> <li>2-year product guarantee.</li> </ul>                                                                                                                                                                                                                                                        |           |

## Product Image: