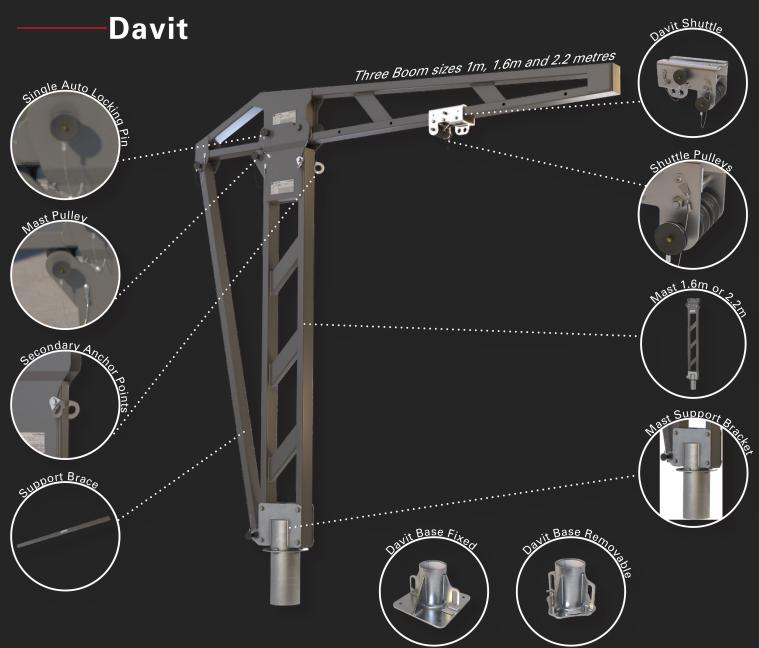

## FastFit Davit

Safety *Link*'s NEW patent pending Fast *Fit* Davit provides access to raise or lower workers from heights (roof tops). The Fast *Fit* Davit is a temporary anchor suitable for having one user suspended from the shuttle and a second user connected to either of the secondary attachment points (Mast or Base). With a maximum height and reach of 2.2 metres the Davit allows access over parapet walls and balustrades with ease.

- **R** Australian Made.
- **?** Patent Pending.
- Shuttles traverse back and forth, for maximum adjustment.
- Navit breaks down into 3 easily transportable components.
- Can be used for material handling of up to 400kg (Refer installation handbook for further details).
- Three Boom sizes 1m, 1.6m and 2.2 metres. Two Mast heights 1.6m or 2.2 metres.
- Choice of retro fit or pre cast mounted. Base options include both fixed and removable floor mount and fixed wall mount for base access.
- The Fast *Fit* Davit is rated for one user with a maximum weight of 150kg suspended from the shuttle and one user connected to either of the secondary attachment points.
- The Fast Fit Davit temporary anchor system is compliant with AS/NZS 5532, EN795.

## DAVIT BREAKS DOWN INTO THREE EASILY TRANSPORTABLE COMPONENTS