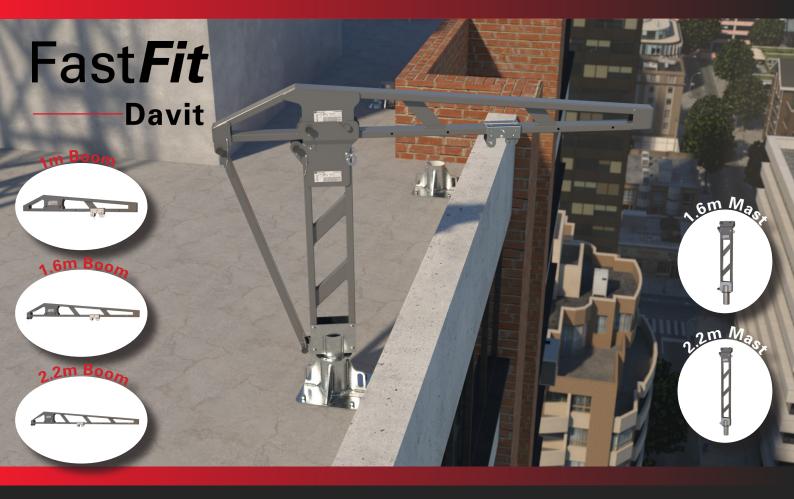

## FastFit Davit

Safety *Link*'s NEW patent pending Fast *Fit* Davit provides access to raise or lower workers from heights (roof tops). The Fast *Fit* Davit is a temporary anchor suitable for having one user suspended from the shuttle and a second user connected to either of the secondary attachment points (Mast or Base). With a maximum height and reach of 2.2 metres the Davit allows access over parapet walls and balustrades with ease.

- **R** Australian Made.
- **?** Patent Pending.
- Shuttles traverse back and forth, for maximum adjustment.
- Navit breaks down into 3 easily transportable components.
- Can be used for material handling of up to 400kg (Refer installation handbook for further details).
- Three Boom sizes 1m, 1.6m and 2.2 metres. Two Mast heights 1.6m or 2.2 metres.
- Choice of retro fit or pre cast mounted. Base options include both fixed and removable floor mount and fixed wall mount for base access.
- The Fast *Fit* Davit is rated for one user with a maximum weight of 150kg suspended from the shuttle and one user connected to either of the secondary attachment points.
- The Fast Fit Davit temporary anchor system is compliant with AS/NZS 5532, EN795.