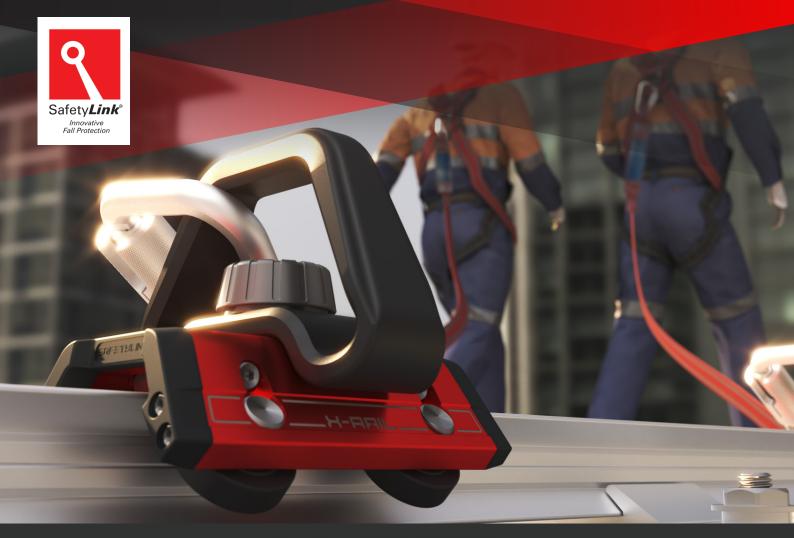

## H-RAIL **Horizontal Rail Systems**

Safety Link® Innovative Fall Protection

Safety Link Pty Ltd 1300 789 545 +61 2 4964 1068 info@safetylink.com

'Innovative Fall Protection'

Innovation and attention to detail is always foremost in our minds when designing new products. The **H-RAIL** rail system demonstrates this with its uniquely designed rail. The rail is designed to achieve access to a wide range of scenarios, forming a complete system.

The Safety *Link* **H-RAIL** is an Australian Made rail system suitable for use as part of a personal fall protection system. The **H-RAIL** offers a horizontal rail system with one or multiple Mobile Anchor Points for attaching to. The **H-RAIL** can be installed in three orientations; overhead, wall and floor.