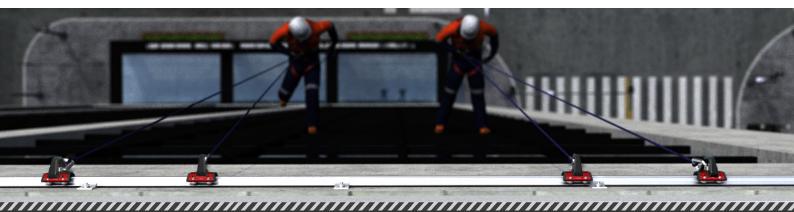

## H-RAIL **Horizontal Rail Systems**

Safety Link® Innovative Fall Protection

Safety Link Pty Ltd 1300 789 545 +61 2 4964 1068 info@safetylink.com

'Innovative Fall Protection'

Innovation and attention to detail is always foremost in our minds when designing new products. The **H-RAIL** rail system demonstrates this with its uniquely designed rail. The rail is designed to achieve access to a wide range of scenarios, forming a complete system.

The Safety *Link* **H-RAIL** is an Australian Made rail system suitable for use as part of a personal fall protection system. The **H-RAIL** offers a horizontal rail system with one or multiple Mobile Anchor Points for attaching to. The **H-RAIL** can be installed in three orientations; overhead, wall and floor.

- Australian Made.
- Can be used for a live load (abseiling).
- For use on steel and concrete structures.
- H-RAIL is suitable when limited fall clearance is available.
- Custom made rail sections and corners can also be supplied upon request to meet your personal requirements.
- Custom bends up to a 400mm radius.
- Easy for pull testing when installed into concrete.
- Reasily integrated into the structure of a building and allowing continuous movement with innovative shuttle.
- Uniquely designed shuttle is designed to traverse smoothly through system, eliminating realignment of shuttle.
- The H-RAIL horizontal rail system is compliant with AS/NZS 1891.2, EN795:2012 and PD CEN/TS 16415:2013.