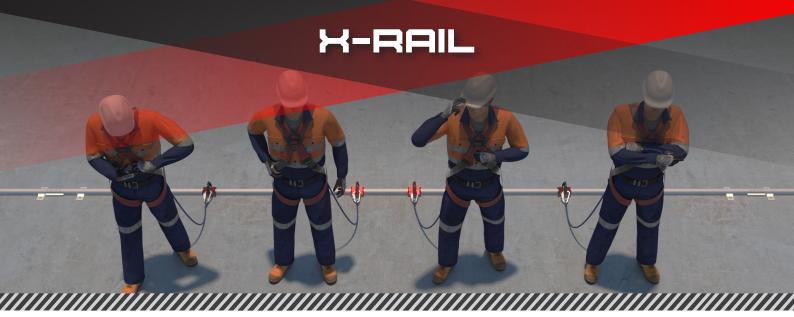

The Safety *Link* **H-RAIL** is an Australian Made rail system suitable for use as part of a personal fall protection system. The **H-RAIL** offers a horizontal rail system with one or multiple Mobile Anchor Points for attaching to. The **H-RAIL** can be installed in three orientations; overhead, wall and floor.

- Australian Made.
- Can be used for a live load (abseiling).
- For use on steel and concrete structures.
- H-RAIL is suitable when limited fall clearance is available.
- Custom made rail sections and corners can also be supplied upon request to meet your personal requirements.
- Custom bends up to a 400mm radius.
- Easy for pull testing when installed into concrete.
- Reasily integrated into the structure of a building and allowing continuous movement with innovative shuttle.
- Uniquely designed shuttle is designed to traverse smoothly through system, eliminating realignment of shuttle.
- The H-RAIL horizontal rail system is compliant with AS/NZS 1891.2, EN795:2012 and PD CEN/TS 16415:2013.