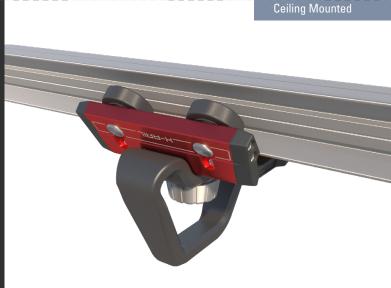

The Safety *Link* **H-RAIL** is an Australian Made rail system suitable for use as part of a personal fall protection system. The **H-RAIL** offers a horizontal rail system with one or multiple Mobile Anchor Points for attaching to. The **H-RAIL** can be installed in three orientations; overhead, wall and floor.