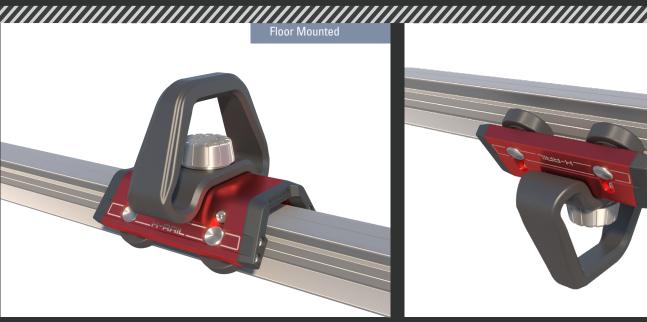

The Safety *Link* **H-RAIL** is an Australian Made rail system suitable for use as part of a personal fall protection system. The **H-RAIL** offers a horizontal rail system with one or multiple Mobile Anchor Points for attaching to. The **H-RAIL** can be installed in three orientations; overhead, wall and floor.