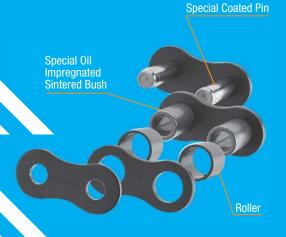

#### **Long Life without Lubrication**

Lambda lube free chain is ideal for environments where chain lubrication is difficult, impossible or undesirable. Advanced lube free performance is delivered through a combination of superior parts including high specification oil impregnated sintered bushes.

#### **Cleaner Work Environment**

Machine and conveyed products do not become dirty from lubricating oil.

#### **Reduced Maintenance**

No lubrication, longer service life along with fewer chain take-ups and machine positioning adjustments.