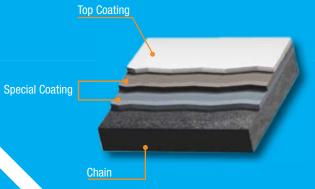

#### **Corrosion Resistant Neptune (NEP) Chain**

NEP (New Environmental Plating) Chain is a tough coated chain with optimized coatings applied to the parts prior to assembly. These special coatings have high corrosion resistance and protect the chain from corrosive environments.

#### **Superior Corrosion Resistance**

Features superior comprehensive anti-corrosion properties for outdoor use and other corrosive environments. **Note!** Not recommended for applications subject to strong cleaning or water treatment chemicals. Please contact Tsubaki Representative.

#### **No Strength Reduction**

Chain strength (part hardness) is unaffected thanks to low treatment temperatures. Thus, NEP Chains have the same tensile strength and allowable load as our standard Roller Chains.