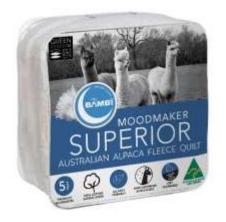

## sleep better, naturally

www.bambi.com.au

| Product Range: | QUILTS – ALPACA |
|----------------|-----------------|
|----------------|-----------------|

| Product Name:        | MOODMAKER SUPERIOR ALPACA QUILT 100% Alpaca Fleece -Jacquard Sateen Cover                                                                                                                                                                                                                               |                                                              |                                                                  |                |          |            |  |  |
|----------------------|---------------------------------------------------------------------------------------------------------------------------------------------------------------------------------------------------------------------------------------------------------------------------------------------------------|--------------------------------------------------------------|------------------------------------------------------------------|----------------|----------|------------|--|--|
|                      |                                                                                                                                                                                                                                                                                                         |                                                              |                                                                  |                |          |            |  |  |
| Product Code:        | GSM                                                                                                                                                                                                                                                                                                     | Single                                                       | Double                                                           | Queen          | King     | Super King |  |  |
|                      | 300                                                                                                                                                                                                                                                                                                     | SMMSL100                                                     | DMMSL100                                                         | QMMSL100       | KMMSL100 | SKMMSL100  |  |  |
|                      | 430                                                                                                                                                                                                                                                                                                     | SMMSH100                                                     | DMMSH100                                                         | QMMSH100       | KMMSH100 | SKMMSH100  |  |  |
|                      | and comfort. Proudly made in Australia from the finest Australian Alpaca fleece with a pure sateen cotton cover. The inner cover is stitched in a diamond pattern, ensuring the natural fibres stay in place.  Gorgeously soft and wonderfully warm, these Alpaca quilts are proudly made in Australia. |                                                              |                                                                  |                |          |            |  |  |
| Features & Benefits: | • M<br>• Di<br>• Di<br>• Re<br>• 5                                                                                                                                                                                                                                                                      | ade in Austra<br>amond Stitch<br>urable & Brea<br>ecommend D | ning internally<br>athable.<br>ry Clean Only.<br>e: single, doul | to prevent fib |          |            |  |  |