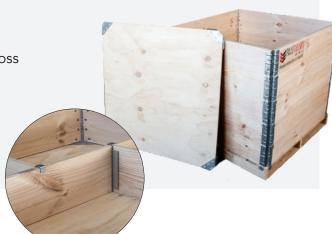

#### **HOLD DOWN BRACKETS**

- Secure your pallet collar onto the pallet
- Great for heavier loads
- Used for single height pallet collars
- Used for double height pallet collars

#### PALLET CORNERS

- Improves stability when stacking pallet collars
- Ensure that the pallet is stacked straight