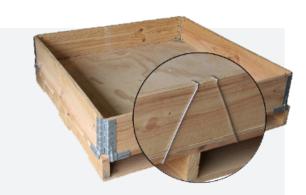

#### **HOLD DOWN BRACKETS**

- Secure your pallet collar onto the pallet
- Great for heavier loads
- Used for single height pallet collars
- Used for double height pallet collars