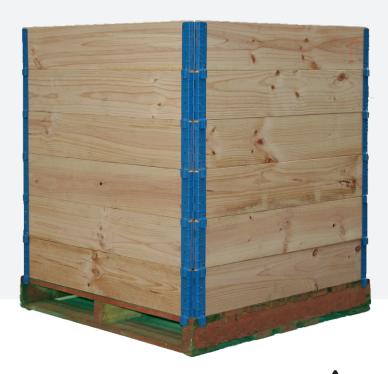

#### **HOLD DOWN BRACKETS**

- Secure your pallet collar onto the pallet
- Great for heavier loads
- Used for single height pallet collars
- Used for double height pallet collars