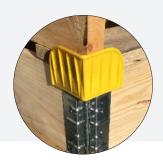

#### PALLET CORNERS

- Improves stability when stacking pallet collars
- Ensure that the pallet is stacked straight