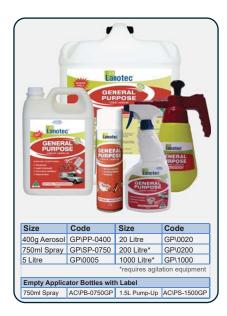

# **General Purpose**

### EVERYDAY. EVERYTHING

- Penetrates deep through rust, frees up rusted tools & components
- Stops squeaks for longer
- Lubricant for drilling, tapping & machining
- Cleans, rejuvenates and extends life of metal, timber, vinyl, plastic, leather, rubber, fibreglass & powder coated surfaces
- · Internal storage protection of critical spares & parts
- Protection of electrical equipment & components - non conductive to 70,000 Volts
- · Long lasting and resists wash off
- Prevent problems before they arise

Lanotec

GENERAL

PURPOS

Lanotec

HEAVY

DUTY

GRADE

GRADE