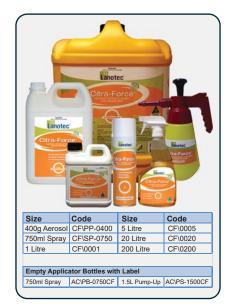

# **Citra-Force**

#### POWERFUL CITRUS BASED CONCENTRATE

- · Machinery and plant cleaner, for use around workshops and wash bays
- · Cleans stainless steel and aluminium without streaking
- · Cleaning of electrical components and rewinds - non conductive to 25,000 Volts
- Designed to remove Lanotec lanolin based products
- · Ideal for catering & workshop floors, pet stables, toilets, bathrooms, BBQ's, tiles & ovens
- Removes wax, tar, oil, uncured silicone, grease thread dope, bugs, fresh paint, adhesives & electrical carbon
- · Dilute with water for desired strength