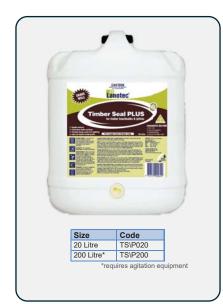

# Timber Seal PLUS

# FOR ROUGH SAWN TIMBER

- For boardwalks, jetties, bridges & rough sawn fence posts and railings
- Safe for environmentally sensitive areas and waterways
- Penetrates into the timber, providing a natural finish
- Prevents drying, splitting, cracking & wood rot
- For weatherproofing and storage of external timber
- Can be tinted to restore colour (use oil-based tint)
- Protect metal fastenings and fittings from corrosion
- Highlights natural grain & features
- Can be sprayed, brushed or rolled

Viscosity

Timber Treatment

Replaces these types of products

Timber Treatment

Wood Preserver

Waterproofer

Coverage 5-6m<sup>2</sup> per litre

#### Please Note

Timber Seal PLUS is too thick for domestic decking applications, and is therefore not recommended