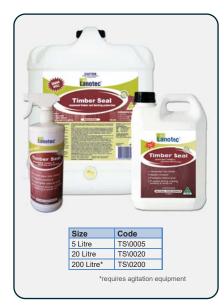

# **Timber Seal**

# FOR DRESSED TIMBER

- For decking, outdoor furniture, fencing, gates, and cladding
- Penetrates into the timber, providing a natural finish
- Prevents drying, splitting, cracking & wood rot
- For weatherproofing and storage of external timber
- Can be tinted to restore colour (use oil-based tint)
- Protect metal fastenings and fittings from corrosion
- Highlights natural grain & features
- Can be sprayed, brushed or rolled
- Can be polished to a low sheen

# Waterproofer

| Coverage |     |           |  |  |  |
|----------|-----|-----------|--|--|--|
| Hardwood | NEW | 10-15m²/L |  |  |  |
| Hardwood | OLD | 8-10m²/L  |  |  |  |
| Softwood | NEW | 8-10m²/L  |  |  |  |
| Softwood | OLD | 6-8m²/L   |  |  |  |

<sup>\*</sup>Approximate coverage only