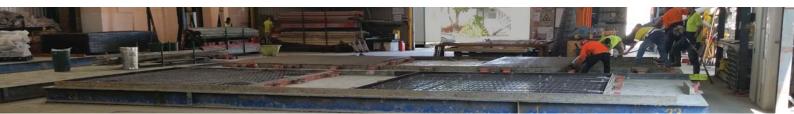

# **Release Agent**

#### FORM OIL, BOND BREAKER

Concrete (mix 1:6 parts water)

- Formwork Release Agent
- Tilt Panel Bond Breaker
- Precast Mould Oil

Scaffolding (mix 1:4 parts water)

- Lubricant for jacks & fittings
- Spatter protection for tubes, jacks & fittings

(Iminiminiminimini Gir Allination

- Safe for environmentally sensitive areas and waterways
- Safe for PVC, fibreglass, polypropylene and rubber moulds. Does not affect polystyrene
- Non staining for coloured concrete
- · Low suction between panels
- Protection of equipment from concrete overspray

#### Concrete Release Agent

Replaces these types of products

Release Agent

Tilt Panel Bond Breaker

Precast Mould Oil

Lubricant for Jacks & Fittings

#### Coverage

Approx 25m<sup>2</sup> per litre of post mix (A 2.9L Release Agent mixed 1:6 with water = 500m<sup>2</sup> approx of coverage)

#### Please Note

Release Agent is compatible with paints and waterproof membranes. Contact Lanotec for specific information