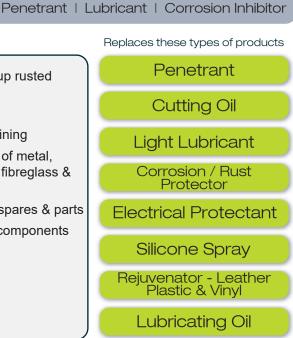

#### WHEN THE GOING GETS TOUGH!

- Long lasting lubrication and protection in corrosive environments
- Non-fling high-speed & load bearing chain (x-ring & o-ring); and wire rope lubrication and protection
- · Spray on anti-seize
- Marine grade protectant and lubricant
- External storage & shipping protection
- Protection of electrical equipment & components including battery terminals, boxes, connectors, outboard motors & pumps
  non conductive to 70,000 Volts
- · Cable pulling lubricant

Viscosity

• Extends service intervals of plant & equipment

Replaces these types of products Marine Grade Lubricant Anti-Seize Tacky Lubricant Corrosion / Rust Protectant Chain Lube

Lubricant | Corrosion Inhibitor | Anti-Seize