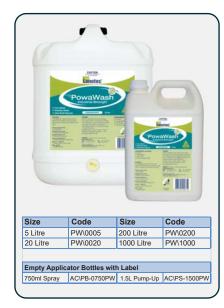

# **PowaWash**

# INDUSTRIAL STRENGTH CONCENTRATE

- Efficiently removes bitumen based greases (including crater grease)
- Asphalt remover and clean up
- Parts washing fluid for parts cleaning baths
- · Industrial strength, water soluble
- · Machinery and plant cleaner, for use around workshops and wash bays
- Suitable where non flammable cleaners are required (e.g. offshore & underground)
- Safe cleaning solution for heights safety & lifting equipment
- · Flash dries after water flush
- · Leaves no residue when rinsed
- Improves performance of oil/water seperators