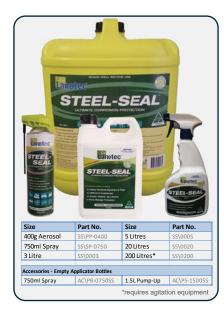

# **Steel-Seal**

### THE ULTIMATE IN CORROSION PROTECTION

- Forms a low-tack protective skin which is moisture, salt, acid and fertiliser resistant
- Stops rust dead in its tracks
- Ideal for 4WD and Light Vehicle underbodies
- For mining equipment (offshore & underground)
- For ag equipment, storage facilities and vehicles
- Component storage protection
- Corrosion protection for shipping
- · Drill pipe protection including threads and casing
- · Hermetically seals the surface
- Skin formed is self healing

Approx 20m<sup>2</sup> per litre Only one light coat is required