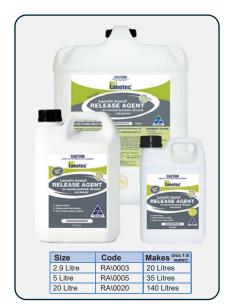

# **Release Agent**

#### FORM OIL, BOND BREAKER

Concrete (mix 1:6 parts water)

- Formwork Release Agent
- Tilt Panel Bond Breaker
- Precast Mould Oil

Scaffolding (mix 1:4 parts water)

- Lubricant for jacks & fittings
- Spatter protection for tubes, jacks & fittings

(Iminiminiminimini Gir Allination

- Safe for environmentally sensitive areas and waterways
- Safe for PVC, fibreglass, polypropylene and rubber moulds. Does not affect polystyrene
- Non staining for coloured concrete
- · Low suction between panels
- Protection of equipment from concrete overspray

#### Concrete Release Agent

Replaces these types of products

Release Agent

Tilt Panel Bond Breaker

Precast Mould Oil

Lubricant for Jacks & Fittings

#### Coverage

Approx 25m<sup>2</sup> per litre of post mix (A 2.9L Release Agent mixed 1:6 with water = 500m<sup>2</sup> approx of coverage)

#### Please Note

Release Agent is compatible with paints and waterproof membranes. Contact Lanotec for specific information