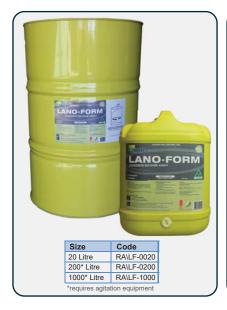

# Lano-Form

# PREMIXED CONCRETE RELEASE AGENT

- Ready to use concrete release agent - Formwork Release Agent
- Tilt Panel Bond Breaker
- Precast Mould Oil
- Flecast Mould Oli
- Safe for environmentally sensitive areas and waterways
- Convenient when there is limited access to water for mixing concentrate
- Safe for PVC, fibreglass, polypropylene and rubber moulds. Does not affect polystyrene
- Non staining for coloured concrete
- Low suction between panels
- · Protection of equipment from concrete overspray

Concrete Release Agent

Replaces these types of products

Release Agent

Tilt Panel Bond Breaker

Precast Mould Oil

Lubricant for Jacks & Fittings

Coverage Approx 25m<sup>2</sup> per litre

#### Please Note

Lano-Form is compatible with paints and waterproof membranes. Contact Lanotec for specific information

www.lanotec.com.au