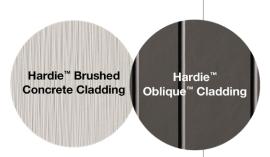

### 12 Hardie™ Brushed Concrete Cladding

A distinctive textured finish you can use from the ground up

### 16 Hardie™ Fine Texture Cladding

An embedded texture alternative to traditional cement render

# 18 Hardie™ Oblique™ Cladding

Bold vertical cladding with a slanted groove edge