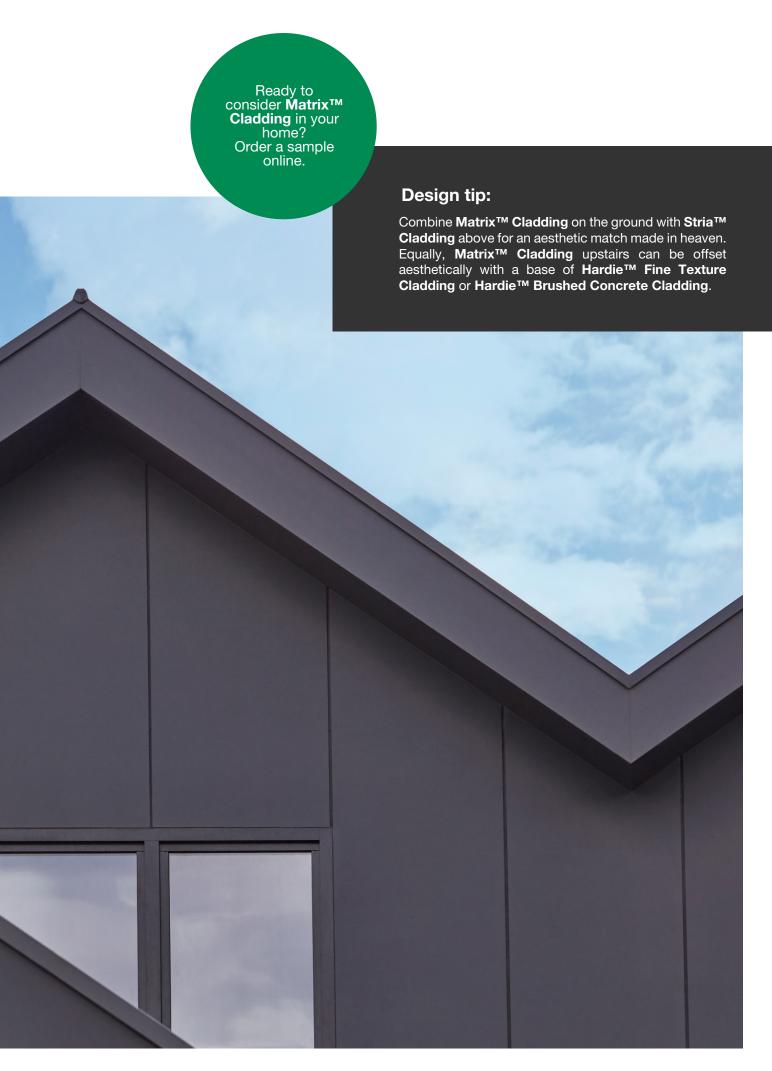

# Matrix TM Cladding

With a clean, modern, expressedjoint appearance, **Matrix<sup>TM</sup> Cladding** offers a bold industrial
aesthetic when an architectural
panelised look is desired. Choose
from various panel sizes and let
the 10mm express joint create a
variety of geometric shapes.

# Williamstown

Case Study

A modern extension to an older home, this stunning renovation is defined by statement-making **Matrix<sup>TM</sup> Cladding**, with **Stria<sup>TM</sup> Cladding** in 325mm width used vertically on the fascia.