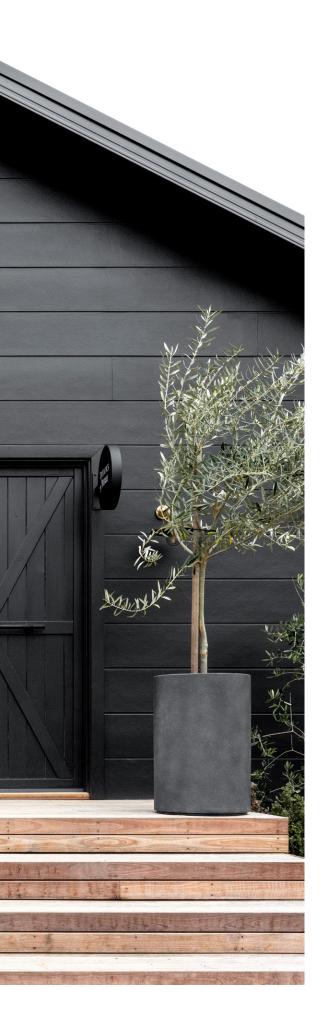

# Case Study

This knockdown-rebuild for a young family in Sydney's inner west showcases the possibilities unlocked by **Hardie<sup>TM</sup> Brushed Concrete Cladding**. Crisp and smooth from a distance, the cladding is unexpectedly detailed on closer look, delivering a modern, minimalist effect. Builder Neil Hipwell of Futureflip recommended **Hardie<sup>TM</sup> Brushed Concrete Cladding** over ordinary render as he loves its embedded texture and its transformational effect – the way it looks different at different times, depending on how light hits the surface. Alongside dark-painted **Axon<sup>TM</sup> Cladding** on the garage, the result is a minimalist Box Modern design with beauty, liveability and unmissable street appeal.