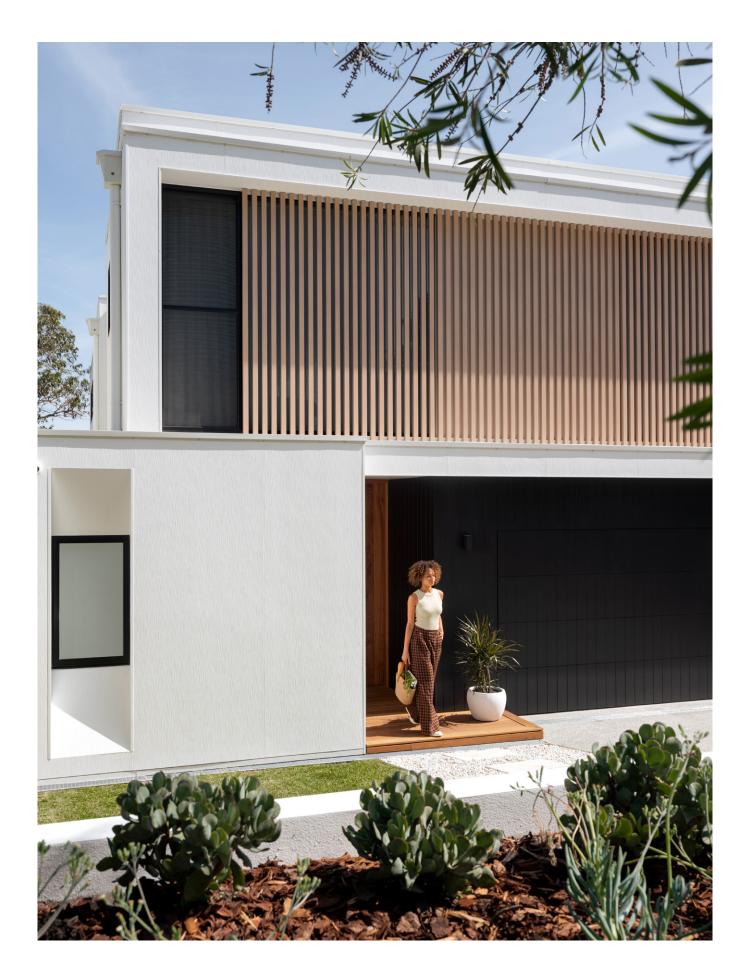

# **Gilchrist Homes**

Curated Combinations Case Study

The exterior of this home is marked by an unforgettable entryway clad in **Hardie™ Fine Texture Cladding**, with vertical **Axon™ Cladding** on adjacent surfaces bringing line and form. The generous product sheet size minimises wastage and horizontal joins, while paint in shades of grey and beige create interest on otherwise non-articulated side wings. Together, the products create a modern exterior that demands attention with its variety, texture and interest.

"The feature raised entry with open-air raked section required formed cladding – and the Hardie™ Fine Texture Cladding worked perfectly to create this space"

~ Kiah Beaumont, Gilchrist Homes

maintenance solution. The low profile of the home sits comfortably behind a prominent oak, ensuring a modest relationship to the street, while clean vertical lines meet seamlessly at the edges to amplify the home's simple yet beautiful architectural form.