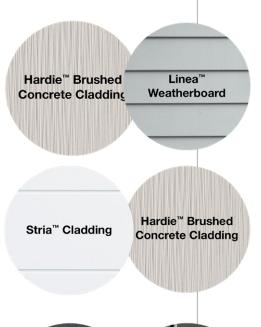

### 12 Hardie™ Brushed Concrete Cladding

A distinctive textured finish you can use from the ground up

### 22 Linea™ Weatherboard

Deep shadow weatherboard for contemporary architecture

### 24 Stria™ Cladding

Sleek, customisable shiplap board with a pared-back aesthetic

#### NEW Hardie™ Brushed Concrete Cladding

Fresh, flowing lines are ideal for creating monolithic façades with interest.

### Stria™ Cladding

Bold lines suit modern designs – add versatility with varying widths and orientations.

#### Linea™ Weatherboard

A deep shadow weatherboard offers clean horizontal lines for contemporary looks.