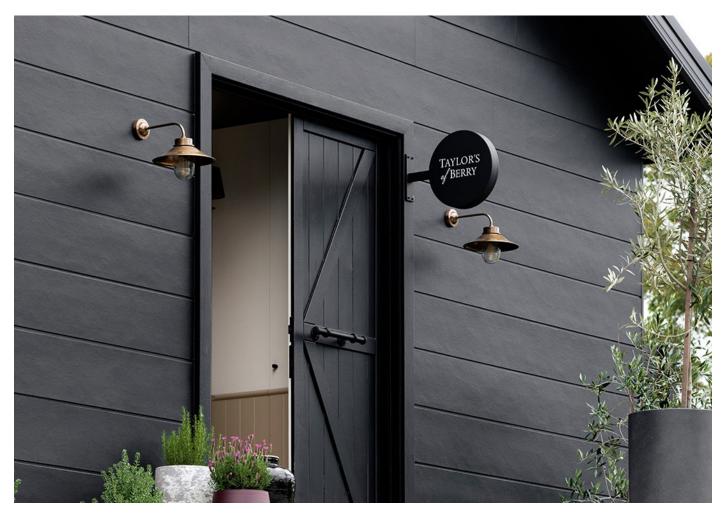

# Taylors of Berry

Case Study

Television personality Neale Whitaker's recent guest house build on the south coast of New South Wales showcases how striking a black façade can be. With the bushland location, Neale valued **Stria<sup>TM</sup> Cladding**'s Bushfire Attack Level adherence (BAL40) and its bold, luxury aesthetic. The shiplap panels provide the horizontal articulation expected of a barn-style build, delivering clean lines to suit modern designs.