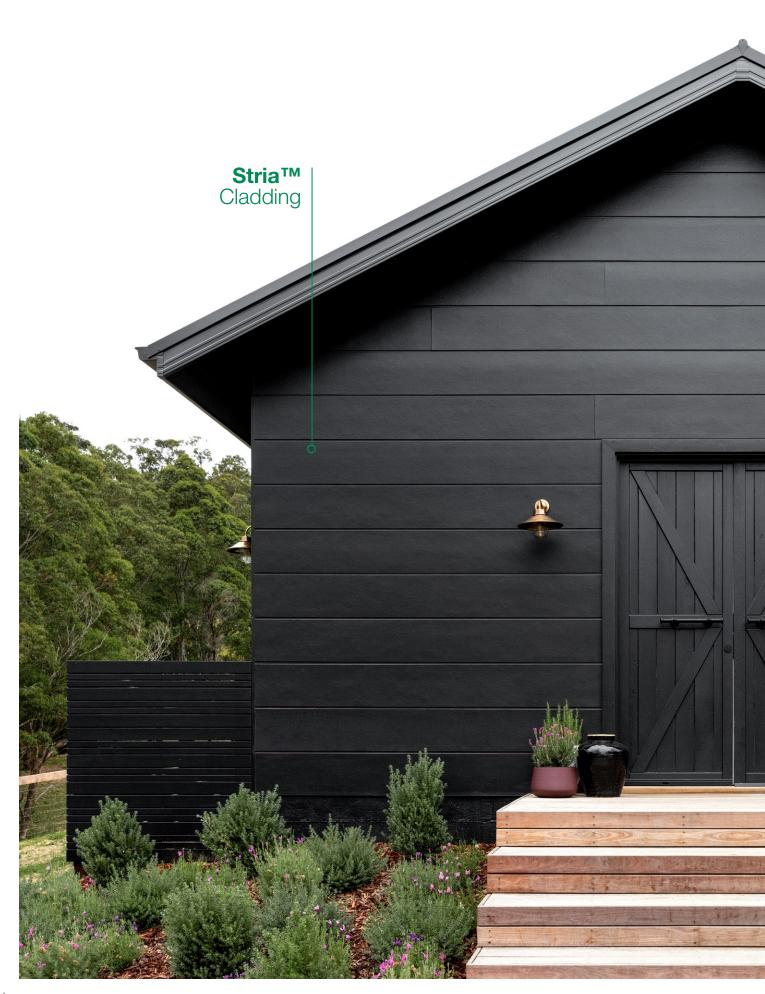

### Stria™ Cladding

Bold lines suit modern designs – add versatility with varying widths and orientations.

# Stria<sup>TM</sup> Cladding

Stria<sup>™</sup> Cladding

Featuring deep grooves from the thick shiplap cladding boards, **Stria™ Cladding** offers an easy, no-fuss way to deliver strong horizontal cladding lines in a modern home. Clean and sleek, **Stria™ Cladding** is the perfect solution for contemporary designs that require a bold but pared-back aesthetic.

# Taylors of Berry

Case Study

Television personality Neale Whitaker's recent guest house build on the south coast of New South Wales showcases how striking a black façade can be. With the bushland location, Neale valued **Stria<sup>TM</sup> Cladding**'s Bushfire Attack Level adherence (BAL40) and its bold, luxury aesthetic. The shiplap panels provide the horizontal articulation expected of a barn-style build, delivering clean lines to suit modern designs.