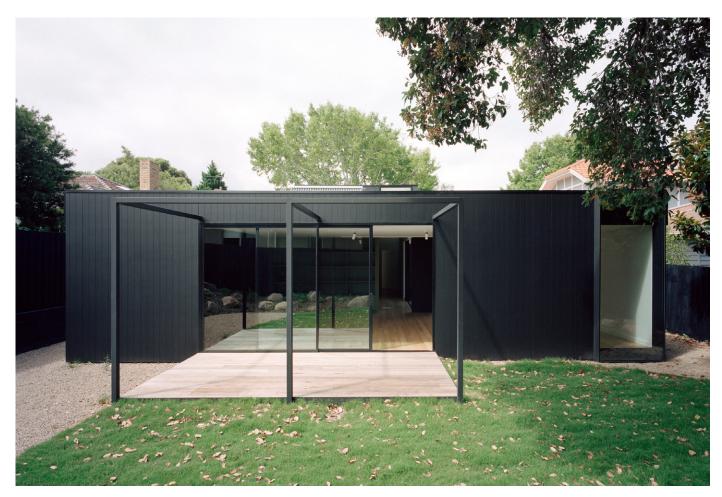

# Case Study

This knockdown-rebuild for a young family in Sydney's inner west showcases the possibilities unlocked by **Hardie<sup>TM</sup> Brushed Concrete Cladding**. Crisp and smooth from a distance, the cladding is unexpectedly detailed on closer look, delivering a modern, minimalist effect. Builder Neil Hipwell of Futureflip recommended **Hardie<sup>TM</sup> Brushed Concrete Cladding** over ordinary render as he loves its embedded texture and its transformational effect – the way it looks different at different times, depending on how light hits the surface. Alongside dark-painted **Axon<sup>TM</sup> Cladding** on the garage, the result is a minimalist Box Modern design with beauty, liveability and unmissable street appeal.