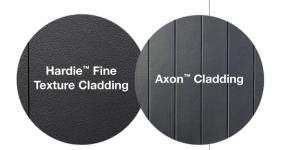

# 4. Hardie™ Fine Texture Cladding & Axon™ Cladding

A scheme that contrasts soft, natural texture with fine, precise lines.