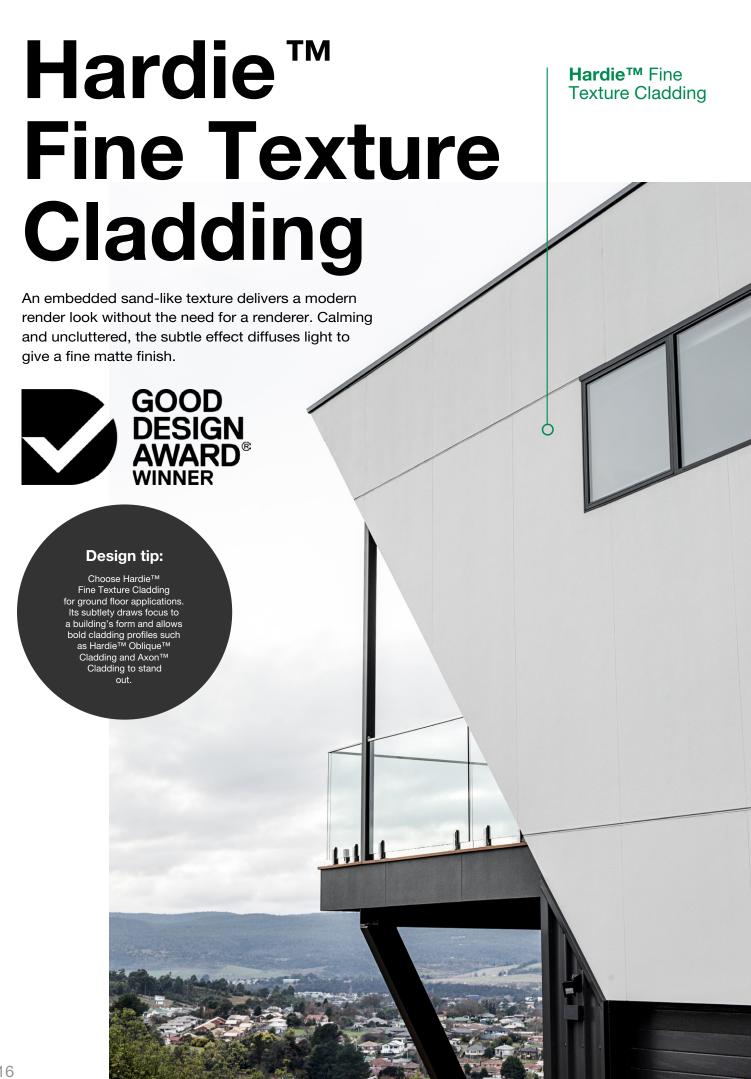

### 16 Hardie™ Fine Texture Cladding

An embedded texture alternative to traditional cement render

### Hardie™ Fine Texture Cladding

Achieve a modern, minimalist aesthetic with a smooth, natural sand-like texture and a fine matte finish.