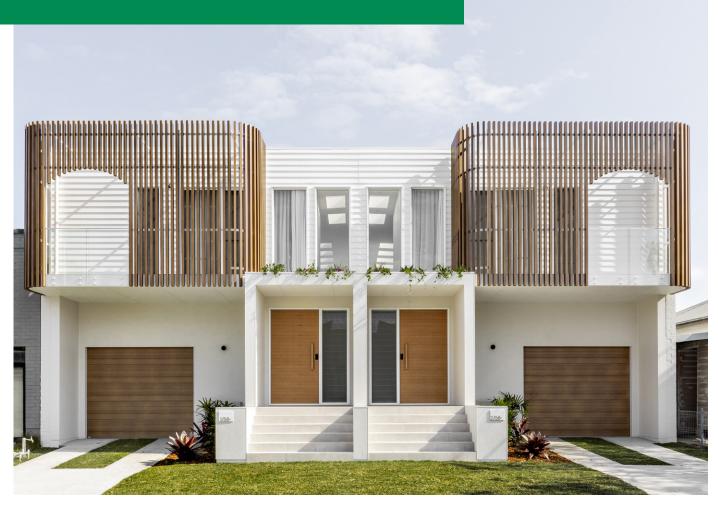

# **Kiora**

# **Curated Combinations Case Study**

Sisters Alexandra and Gemma turned to Futureflip to build their duplex, choosing Linea™ Weatherboard to bring depth and interest to the lower level façade. Hardie™ Fine Texture Cladding wraps the second storey, its flush connections allowing for the seamless inset of large windows which flood the interior with light. Finishing the build is Axon™ Cladding at the rear, where the vertical shiplap joints seamlessly connect the house and outdoors. Together, the three claddings form a stunning multi-textured white exterior, delivering unmissable visual impact from the street.

"We intentionally married the different exterior profiles using the same paint colour to create cohesion across the build"

~ Neil Hipwell, Futureflip

**NEW**Hardie<sup>™</sup> Fine
Texture Cladding