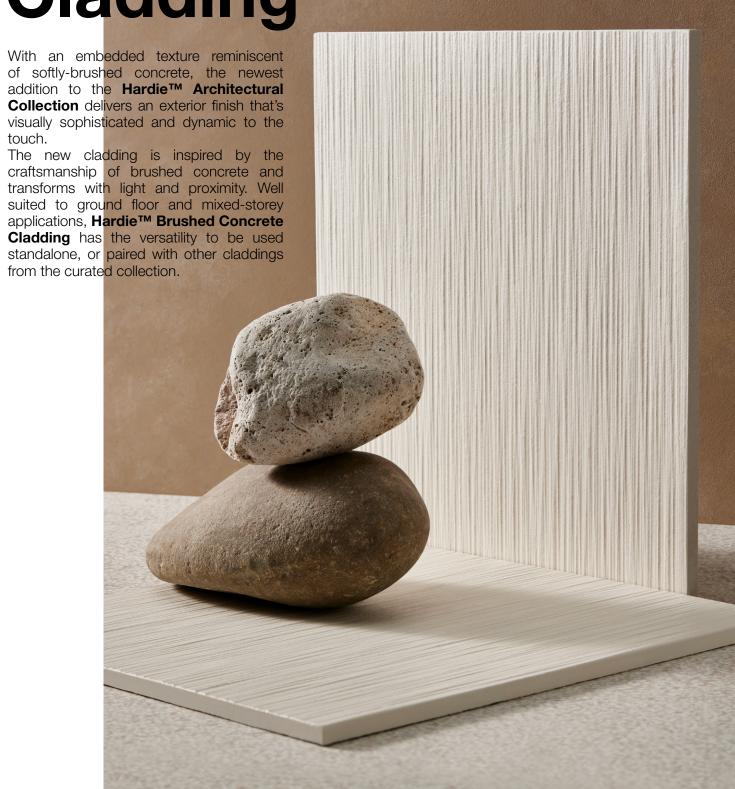

### 12 Hardie™ Brushed Concrete Cladding

A distinctive textured finish you can use from the ground up

#### NEW Hardie™ Brushed Concrete Cladding

Fresh, flowing lines are ideal for creating monolithic façades with interest.

# Hardie TM Brushed Concrete Cladding