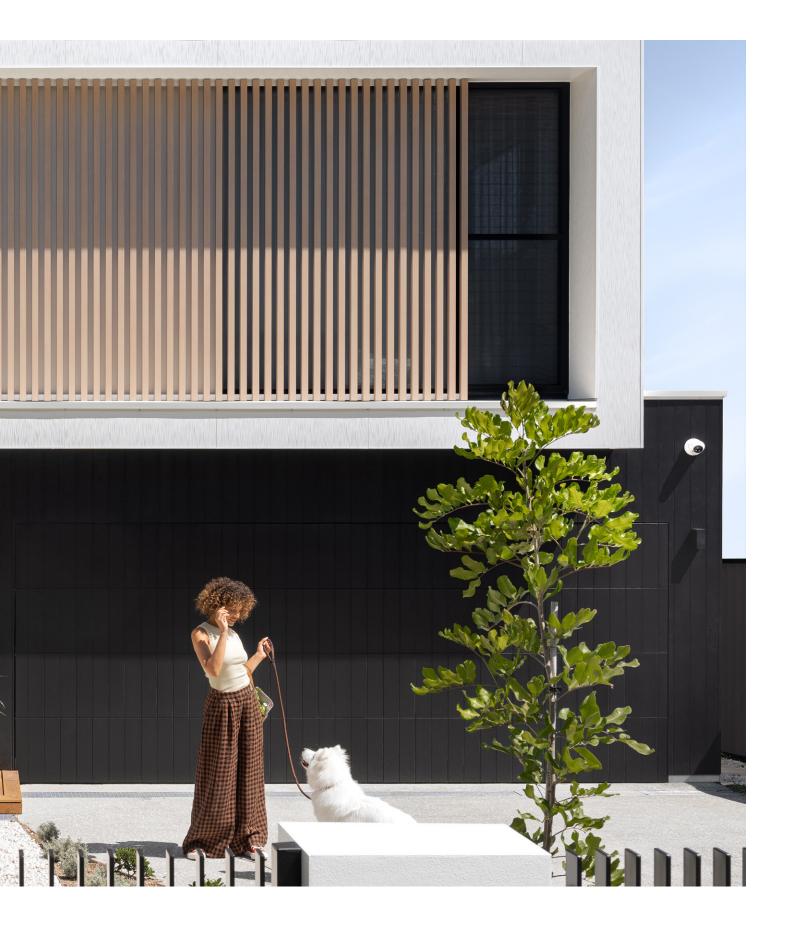

# Our Top Five Exterior Cladding Duos

This collection offers endless design possibilities. To make selection easier, we've curated five cladding duos that combine to produce beautiful, personalised looks.

# 2. Stria<sup>™</sup> Cladding & NEW Hardie<sup>™</sup> Brushed Concrete Cladding

Bold and pared back, this pairing celebrates strength and confidence.