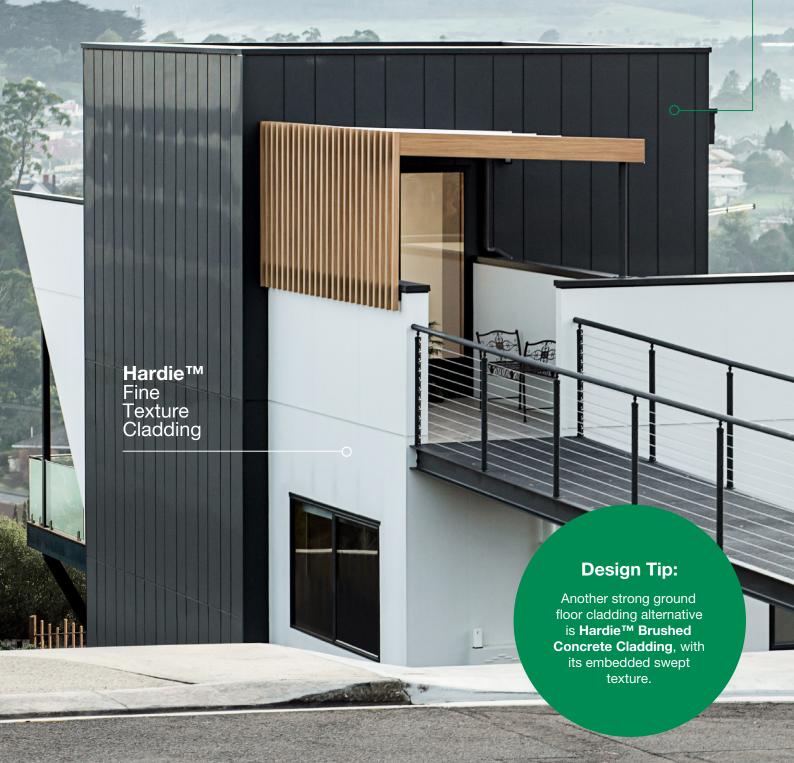

### 16 Hardie™ Fine Texture Cladding

An embedded texture alternative to traditional cement render

### Hardie™ Fine Texture Cladding

Achieve a modern, minimalist aesthetic with a smooth, natural sand-like texture and a fine matte finish.