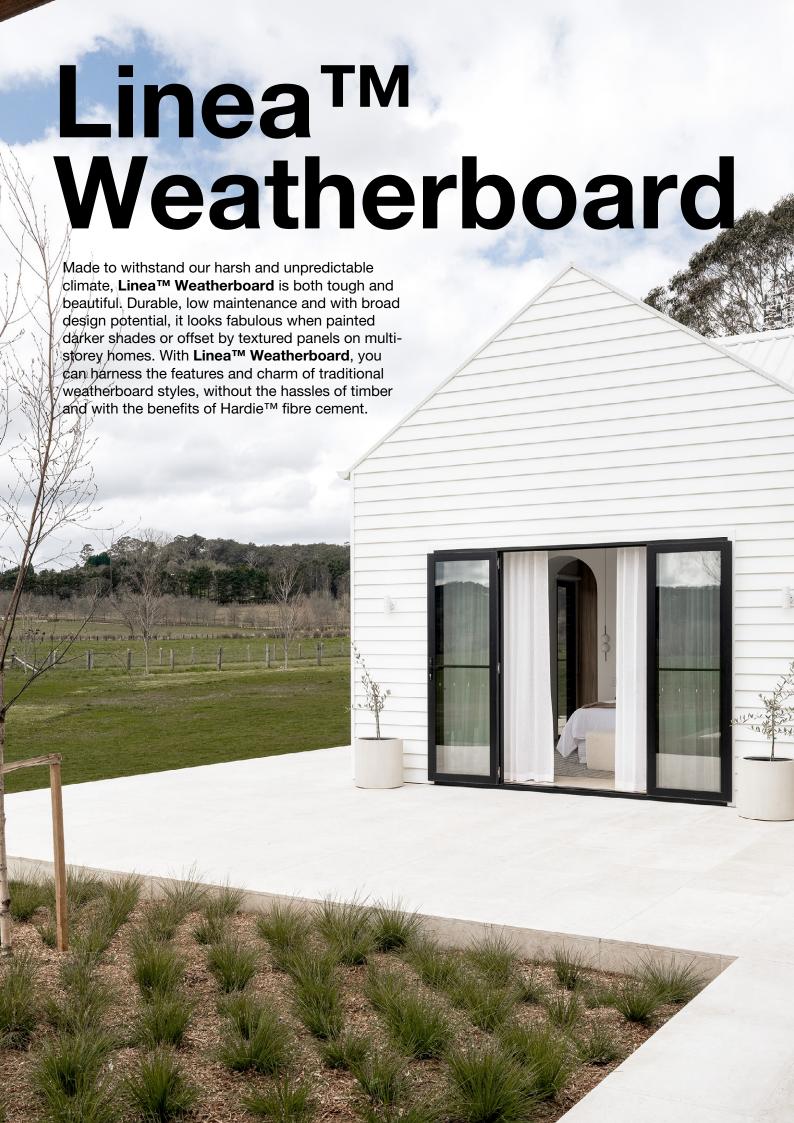

### 22 Linea™ Weatherboard

Deep shadow weatherboard for contemporary architecture

#### Linea™ Weatherboard

A deep shadow weatherboard offers clean horizontal lines for contemporary looks.

# **Orton Haus**

Curated Combinations Case Study

Orton Haus 2.1 is a masterfully curated design that provides space, privacy and an impressive range of features in a modern, sophisticated home with an urban-luxe feel. Used as an alternative to render, textural **Hardie<sup>TM</sup> Brushed Concrete Cladding** on the ground floor lends uncluttered exterior warmth, while **Linea<sup>TM</sup> Weatherboard**, with its deep shadow lines, stars on the upper level. Along with the added warmth of vertical timber-look screening and lush greenery, the home has a finish that's visually sophisticated.

defined by modern yet warm cottage elements, with **Linea™ Weatherboard** bringing calm, balance and aesthetic resonance to the project.

"The Linea™ Weatherboard was an easy choice for its timeless look and low maintenance."