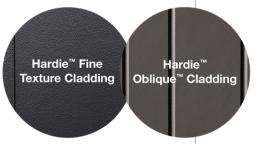

# 3. Hardie<sup>™</sup> Fine Texture Cladding & NEW Hardie<sup>™</sup> Oblique<sup>™</sup> Cladding

Bespoke board arrangements sing against the calm subtlety of a render effect.