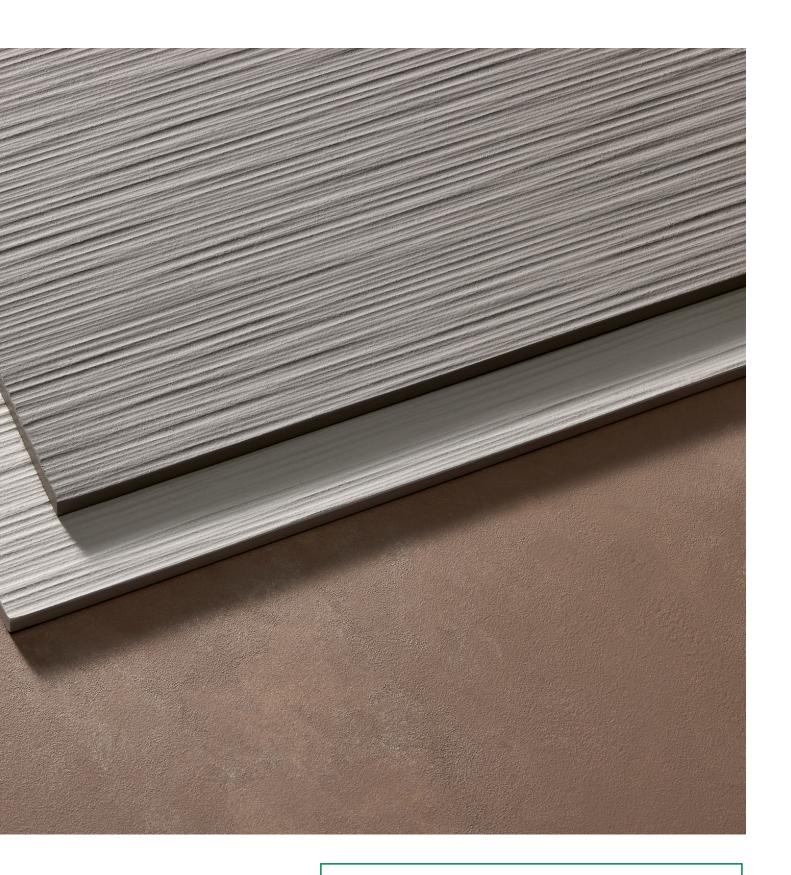

#### NEW Hardie™ Brushed Concrete Cladding

Fresh, flowing lines are ideal for creating monolithic façades with interest.

### Hardie™ Fine Texture Cladding

Achieve a modern, minimalist aesthetic with a smooth, natural sand-like texture and a fine matte finish.