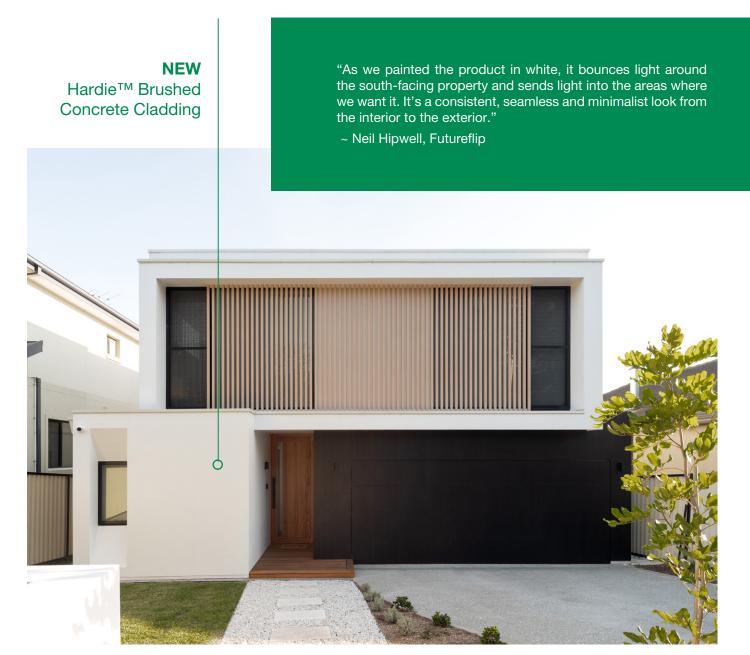

# Hardie TM Brushed Concrete Cladding

# Bennett

# Case Study

This knockdown-rebuild for a young family in Sydney's inner west showcases the possibilities unlocked by **Hardie<sup>TM</sup> Brushed Concrete Cladding**. Crisp and smooth from a distance, the cladding is unexpectedly detailed on closer look, delivering a modern, minimalist effect. Builder Neil Hipwell of Futureflip recommended **Hardie<sup>TM</sup> Brushed Concrete Cladding** over ordinary render as he loves its embedded texture and its transformational effect – the way it looks different at different times, depending on how light hits the surface. Alongside dark-painted **Axon<sup>TM</sup> Cladding** on the garage, the result is a minimalist Box Modern design with beauty, liveability and unmissable street appeal.

"The Hardie™ Brushed Concrete Cladding gave the façade a subtle amount of texture and difference to make it stand out as well as stand the test of time"

~ Justine Orton, Orton Building