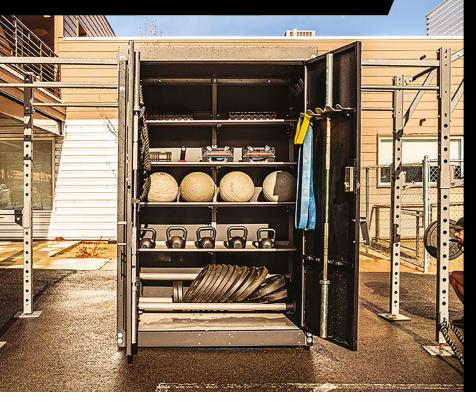

#### **INTEGRATED STORAGE**

- · Bumper Plate Shelf
- Barbell Storage
- · Storage Shelf
- · Adjustable Bench Storage

The BeaverFit Shred Shed is a patented product. All other trademarks referenced are trademarks of their respective owners.