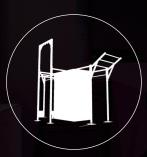

### COMMERCIAL FITNESS EQUIPMENT

THE SHRED SHED is a patented, integrated multi-use storage container. It is custom-fabricated to anchor a BeaverFit Training Rig and store the equipment necessary to create a world class, multi-functional training facility.

#### **DETAILS**

- Standard Branding: BeaverFit Logo On Back And Customer Logos On Sides
  Ask To See Our Branding Guidelines
- Freestanding Full Offload + Installation Included
- Forklift Pockets
- 2 Point Locking System Secured With Padlock

#### **INTEGRATED STORAGE**

- · Bumper Plate Shelf
- Barbell Storage
- · Storage Shelf
- · Adjustable Bench Storage

The BeaverFit Shred Shed is a patented product. All other trademarks referenced are trademarks of their respective owners.