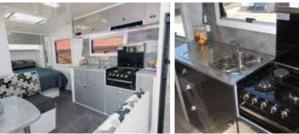

#### INTERIOR

- · Easy lift pop top roof
- Gas struts & scissor arms for pop tops
- Water resistant laminates to all bench & table tops
- · Ouality floor vinvls
- Queen bed with lift up gas struts
- Gas/electric hot water system
- Exhaust fan in shower
- · Water filter + tap
- Large stainless steel sink with cover board
- Grill with 4 gas
- 12V rangehood with external exhaust
- Microwave oven
- Electrical earth leakage safety switch, double power points in kitchen
- LED lighting ceiling lights over sink, lounge & dinette & beds
- · Smoke alarm for your safety
- Fire extinguisher
- · Choice of 3 way or compressor fridge
- Flat screen TV (24inch)
- DVD/radio system
- Air conditioner
- · Top Load Washing machine