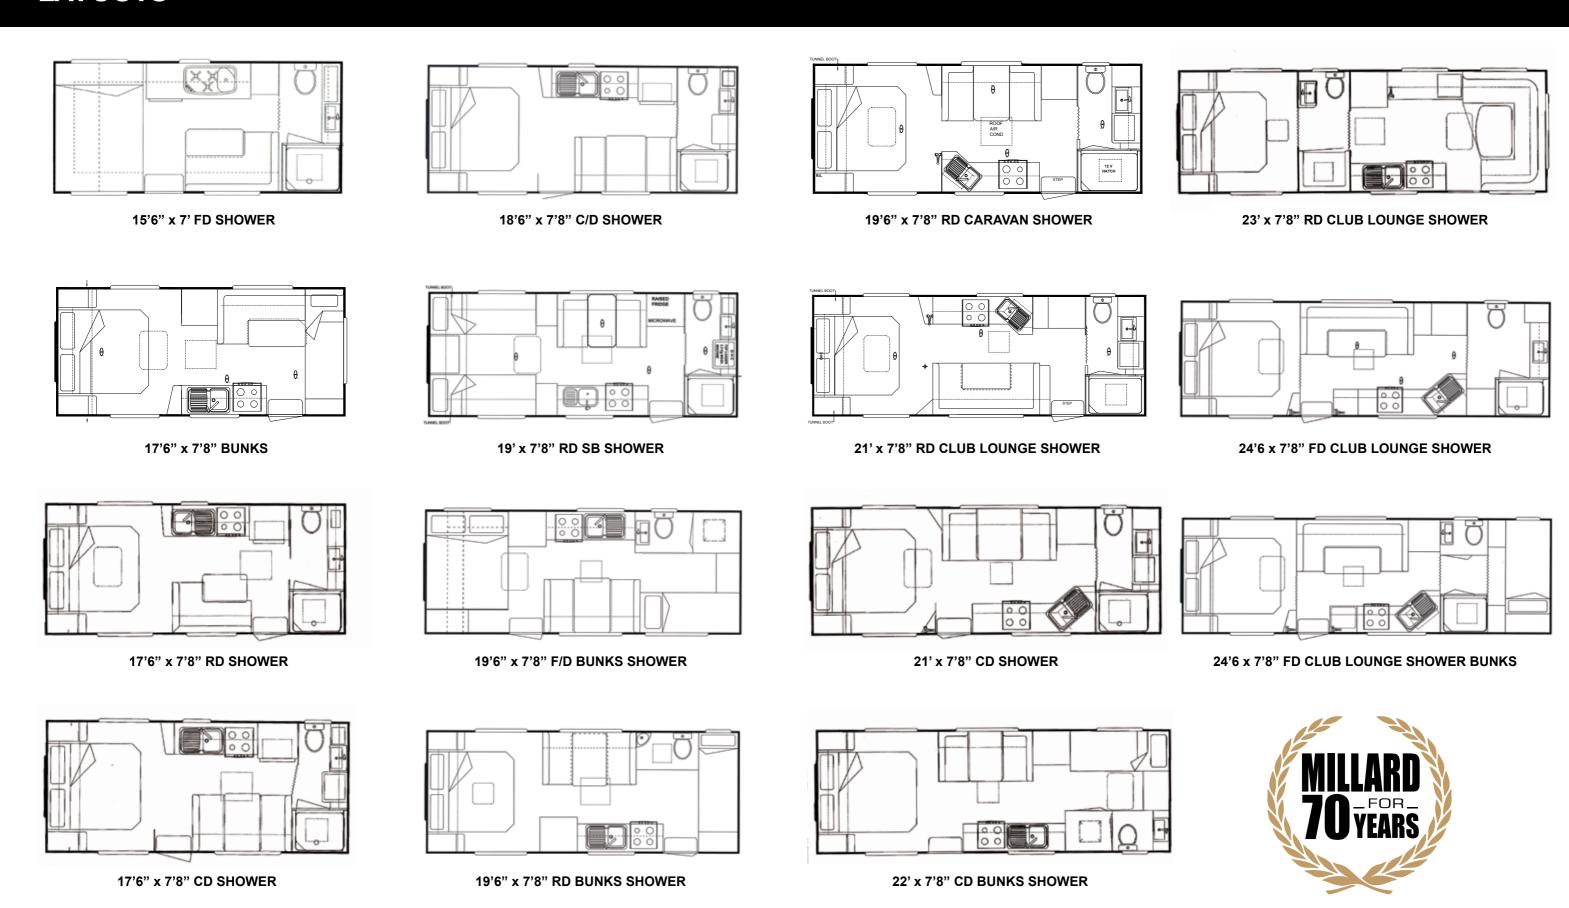

### **LAYOUTS**

VANS UP TO AND INCLUDING 17'6" LONG ARE SINGLE AXLE, 18' AND UP ARE DUAL AXLE