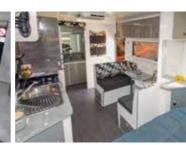

#### INTERIOR

- · Easy lift pop top roof
- Gas struts & scissor arms for pop tops
- Water resistant laminates to all bench & table tops
- · Ouality floor vinvls
- Queen bed with lift up gas struts
- Gas/electric hot water system
- Exhaust fan in shower
- · Water filter + tap
- Large stainless steel sink with cover board
- Grill with 4 gas
- 12V rangehood with external exhaust
- Microwave oven
- Electrical earth leakage safety switch, double power points in kitchen
- LED lighting ceiling lights over sink, lounge & dinette & beds
- · Smoke alarm for your safety
- Fire extinguisher
- · Choice of 3 way or compressor fridge
- Flat screen TV (24inch)
- DVD/radio system
- Air conditioner
- · Top Load Washing machine