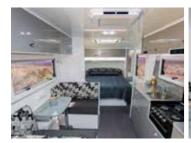

#### INTERIOR

- · Easy lift pop top roof
- Gas struts & scissor arms for pop tops
- Water resistant laminates to all bench & table tops
- · Ouality floor vinvls
- Queen bed with lift up gas struts
- Gas/electric hot water system
- Exhaust fan in shower
- · Water filter + tap
- Large stainless steel sink with cover board
- Grill with 4 gas
- 12V rangehood with external exhaust
- Microwave oven
- Electrical earth leakage safety switch, double power points in kitchen
- LED lighting ceiling lights over sink, lounge & dinette & beds
- · Smoke alarm for your safety
- Fire extinguisher
- · Choice of 3 way or compressor fridge
- Flat screen TV (24inch)
- DVD/radio system
- Air conditioner
- · Top Load Washing machine