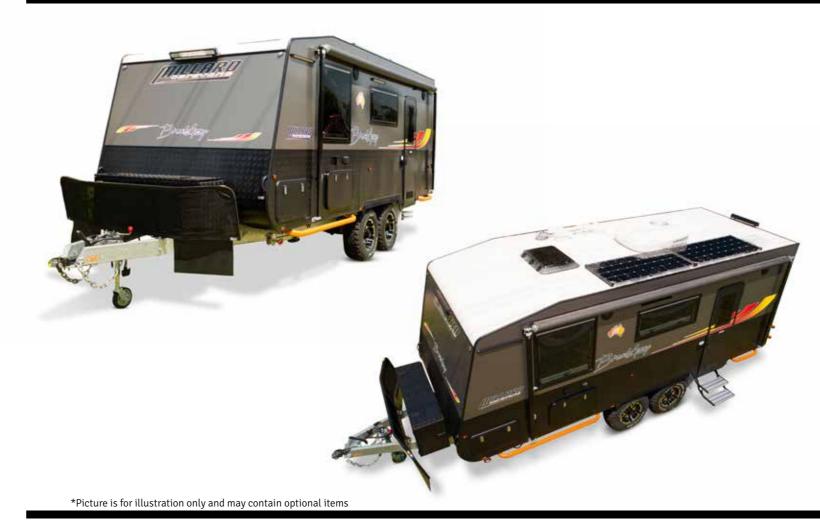

# The Millard AUSTRALIAN OWNED AUSTRALIAN OWNED AUSTRALIAN TOUGH FOR OVER 70 YEARS BREAKANAY

## The only choice for the great Aussie outdoors

Millard Caravans manufacture semi off-road and full off-road model caravans that are built to endure our harsh Australian conditions. With a hot dipped galvanised chassis, aluminium frame and Cruise Master Independent suspension system, the strength and durability of our vans are made to last.

The Breakaway is available in full van, bunk and pop-top models, all built in house from the chassis up. The vans are equipped with the latest appliances, safety features and luxury items to make your holiday the most comfortable and enjoyable experience. With over 70 years of experience, Millard Caravans ensure that your van is built to suit your individual needs.