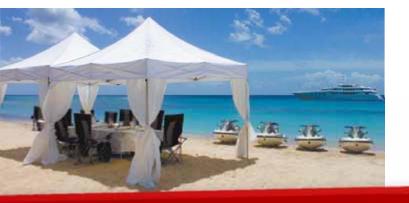

# 2 MODELS TO CHOOSE FROM

Both models are very user friendly and easy to operate. They use the same canopy and are manufactured from commercial grade extruded 6106 T5 aluminium.

Brackets are industrial grade heavy duty nylon, making the product more flexible, reducing breakage or snapping.

The Lite Weight System is easily transportable and perfect for all occasions.

NB.  $3.0 \text{m} \times 3.0 \text{m}$  Lite Weight System was developed to meet the baggage limits for aircraft.