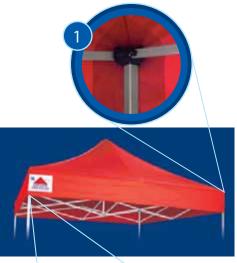

# 2 MODELS TO CHOOSE FROM

Both models are very user friendly and easy to operate. They use the same canopy and are manufactured from commercial grade extruded 6106 T5 aluminium.

Brackets are industrial grade heavy duty nylon, making the product more flexible, reducing breakage or snapping.

#### PRAME

- ▲ Extruded 6106 T5 superior commercial grade aluminium.
- Rust free.
- Brackets are a combination of premium grade aluminium and industrial heavy duty nylon.
- Adjustable height with telescopic legs.
- ▲ 2 models in the range to choose from.