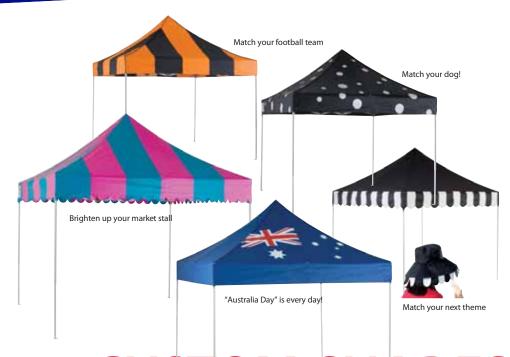

# CUSTOM SHADES BE DIFFERENT, HAVE SOME FUN!

If you don't want to be standard, then standout with a customised shade. It's easy.

We have customised shades for all types of applications, sizes and in a myriad of colours from stripes to polka-dots.

Our workmanship and attention to detail is exemplary, so don't hesitate to be creative and make your Quikshade really standout.

Freecall 1800 678 982

Quikshade Australia Pty Ltd Phone 02 6662 6668 Fax 02 6662 8082 Email sales@quikshade.com.au www.quikshade.com.au