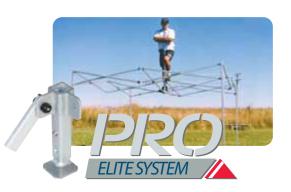

More sizes and colours. The Quikshade is unique to any other portable shade supplier in Australia because we manufacture 2 models in extruded commercial grade aluminium. The Lite Weight System (LWS) and the Pro Elite System (PRO). By developing the Pro Elite System this has enabled our customers to choose a more robust, heavy duty, portable shade. The Lite Weight System is ideal for your everyday requirements and recreational needs.

#### **MODEL SIZES AVAILABLE:**

1.8m x 1.8m PRO 2.1m x 2.1m PRO 3.0m x 3.0m PRO 3.6m x 3.6m PRO 4.5m x 3.0m PRO 6.0m x 3.0m PRO 7.2m x 3.6m PRO

Larger strut Thicker inner leg

Australian Owned