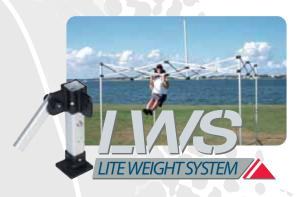

More sizes and colours. The Quikshade is unique to any other portable shade supplier in Australia because we manufacture 2 models in extruded commercial grade aluminium. The Lite Weight System (LWS) and the Pro Elite System (PRO). By developing the Pro Elite System this has enabled our customers to choose a more robust, heavy duty, portable shade. The Lite Weight System is ideal for your everyday requirements and recreational needs.

# 2 MODELS TO CHOOSE FROM

Both models are very user friendly and easy to operate. They use the same canopy and are manufactured from commercial grade extruded 6106 T5 aluminium.

Brackets are industrial grade heavy duty nylon, making the product more flexible, reducing breakage or snapping.

The Lite Weight System is easily transportable and perfect for all occasions.

NB.  $3.0 \text{m} \times 3.0 \text{m}$  Lite Weight System was developed to meet the baggage limits for aircraft.