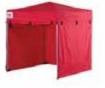

### **OPTIONAL EXTRAS**

A full range of extras are available for your special needs.

From clear walls, mesh walls, 1/2 walls, doors, windows, pockets for posters, or even add a gutter, which easily attaches to join Quikshade products together.

Awnings add extra shade, protecting your stock and customers alike. Extra legs are also available to reduce flapping of walls on those extra windy days, whilst sand bags add stability.

1/2 WALLS AND POCKETS **FOR POSTERS** 

**REAR AND SIDE WALLS** 

**CLEAR WALLS** 

SAND BAGS

MESH WALLS - IDEAL FOR CAMPING

**AWNING/S AND SAND BAGS** 

Portable Second Shelter

Australian Owned