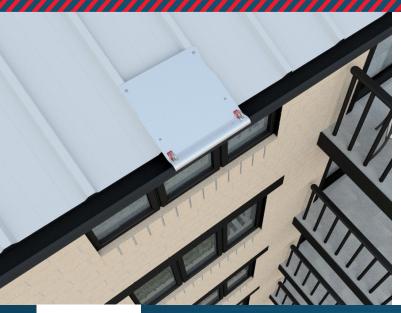

## Rope Guide Bracket

Rope and Gutter Protector

Safety *Link's* Rope Guide & Gutter Protector is uniquely designed to mimic the protective properties of our patented Fixed Ladder *Link*.

Safety *Link* Pty Ltd **1300 789 545** +61 2 4964 1068 info@safetylink.com

'Innovative Fall Protection'

www.safetylink.com

- Made from Marine Grade Aluminium.
- Protects your ropes being damaged when abseiling over a sharp edge or gutter.
- Guides your ropes.
- Protects the guttering systems from rope pressure
- and damage
- Reasy to install and unobtrusive.
- Can be permanently installed or removed after use.
- One person user.

## Benefits of choosing Safety Link:

Safety *Link's* Rope Guide Gutter Protector will ensure your ropes do not get damaged when abseiling over a sharp edge or guttering systems. Conversely the bracket will ensure no damage is done to the gutter when in use, expertly guiding the rope exactly where you want them.

The bracket is easy to install and complements any buildings' facade. It can also be removed with ease after use, making it a very versatile product. The Bracket has two collared eyebolts attached, these are not to be used as load rated anchors in any situation. The collared eyebolts are present to ensure that the abseil ropes will stay in there desired location and do not slip from the bracket. It is recommended that a strap be used between the collared eyebolts to secure the abseil ropes so they cannot unintentionally leave the Bracket.