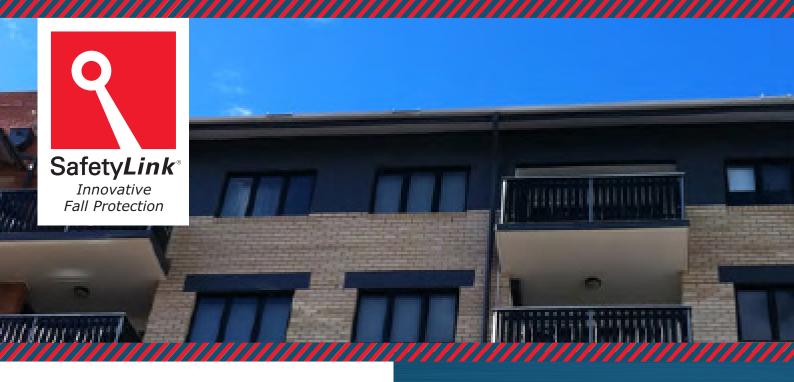

## Benefits of choosing Safety Link:

Safety *Link's* Rope Guide Gutter Protector will ensure your ropes do not get damaged when abseiling over a sharp edge or guttering systems. Conversely the bracket will ensure no damage is done to the gutter when in use, expertly guiding the rope exactly where you want them.

Safety Link's Rope Guide Bracket will ensure your ropes do not get damaged when abseiling over a sharp edge or guttering systems.