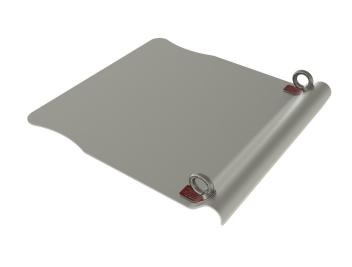

'Innovative Fall Protection'

www.safetylink.com

- Made from Marine Grade Aluminium.
- Protects your ropes being damaged when abseiling over a sharp edge or gutter.
- Guides your ropes.
- Protects the guttering systems from rope pressure
- and damage
- Reasy to install and unobtrusive.
- Can be permanently installed or removed after use.
- One person user.

The bracket is easy to install and complements any buildings' facade. It can also be removed with ease after use, making it a very versatile product. The Bracket has two collared eyebolts attached, these are not to be used as load rated anchors in any situation. The collared eyebolts are present to ensure that the abseil ropes will stay in there desired location and do not slip from the bracket. It is recommended that a strap be used between the collared eyebolts to secure the abseil ropes so they cannot unintentionally leave the Bracket.