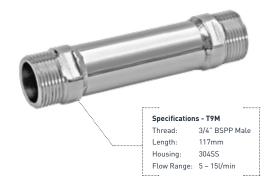

#### PERMANENT INSTALLATION

Install SWC after the intersection of the water connection point and main line from the pump, ensuring all water is conditioned.

#### **HOSE INSTALLATION**

Install the Softerwater Conditioner in the water connection hose. Hose connectors not supplied.