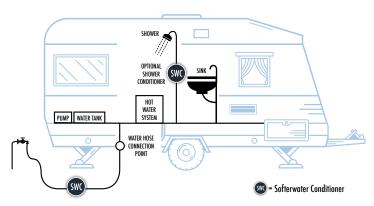

#### PERMANENT INSTALLATION

Install SWC after the intersection of the water connection point and main line from the pump, ensuring all water is conditioned.

#### **HOSE INSTALLATION**

Install the Softerwater Conditioner in the water connection hose. Hose connectors not supplied.