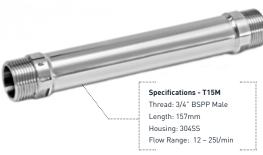

#### PERMANENT INSTALLATION

Install SWC after the intersection of the water connection point and main line from the pump, ensuring all water is conditioned.

#### **HOSE INSTALLATION**

Install the Softerwater Conditioner in the water connection hose. Hose connectors not supplied.