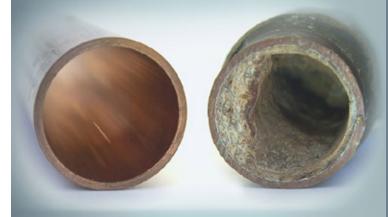

#### STANDARD WATER SYSTEM

Scale-causing minerals have a high electrical charge, repel each other and 'stick' to pipes and equipment causing costly hard water problems.

#### WITH SOFTERWATER CONDITIONER

The softerwater alloy produces a turbulent mineral-attracting galvanic action reducing the electrical charge of minerals.

Non-sticking nano sized colloids are formed and flow through the system in suspension significantly reducing hard water problems.