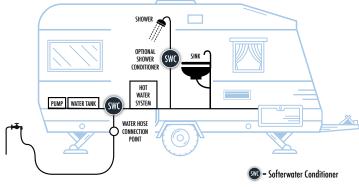

#### PERMANENT INSTALLATION

Install SWC after the intersection of the water connection point and main line from the pump, ensuring all water is conditioned.

#### **HOSE INSTALLATION**

Install the Softerwater Conditioner in the water connection hose. Hose connectors not supplied.