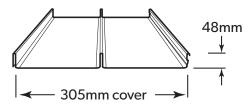

#### LYSAGHT LONGLINE 305®

This striking cladding features slender, high ribs and broad, flat pans that make a dramatic statement on any structure. Using a concealed fixing system to maintain its clean lines LYSAGHT LONGLINE 305® cladding is available with plain or fluted pans and can also be tapered for a fan-like effect where curvilinear roofs require a tailored cladding solution.