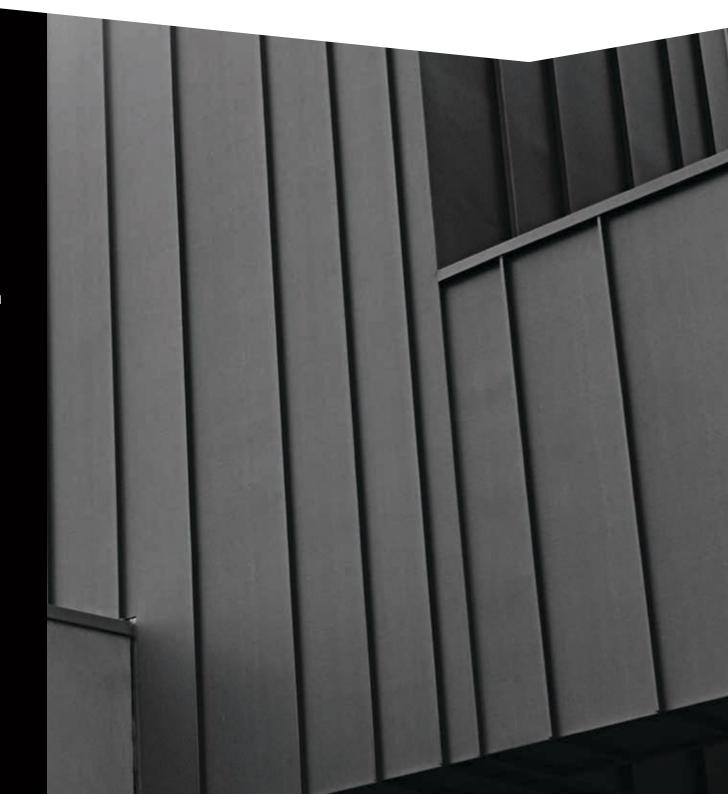

#### LYSAGHT DOMINION®

Whether used in long lengths running vertically or horizontally on a structure, or in shorter lengths to create a 'block-like' effect, LYSAGHT DOMINION® makes a strong and extremely stylish statement. With raised panels and recessed, 'express' joins, this profile conveys a sleek, contemporary character with a pleasing detail created by the shadowed 'channels'.