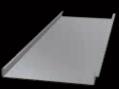

#### LYSAGHT DOMINION®

Whether used in long lengths running vertically or horizontally on a structure, or in shorter lengths to create a 'block-like' effect, LYSAGHT DOMINION® makes a strong and extremely stylish statement. With raised panels and recessed, 'express' joins, this profile conveys a sleek, contemporary character with a pleasing detail created by the shadowed 'channels'.