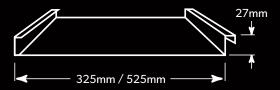

#### LYSAGHT LONGLINE 305®

This striking cladding features slender, high ribs and broad, flat pans that make a dramatic statement on any structure. Using a concealed fixing system to maintain its clean lines LYSAGHT LONGLINE 305® cladding is available with plain or fluted pans and can also be tapered for a fan-like effect where curvilinear roofs require a tailored cladding solution.