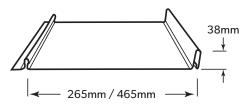

#### LYSAGHT ENSEAM®

Broad flat pans and a lower, yet substantial rib combine to form yet another distinct visual dynamic in LYSAGHT ENSEAM® cladding. While possessing clean and striking good looks, this profile also has an easy style that makes it a very versatile cladding solution for contemporary architectural designs.

#### LYSAGHT SNAPSEAM®

With the broad, flat pans and distinctive ribs of our original LYSAGHT ENSEAM® profile, LYSAGHT SNAPSEAM® offers greater design flexibility utilising longer lengths and greater spanning capacity thanks to its clever concealed-fix clips. These specially designed clips provide greater fixing security while also allowing for enhanced thermal expansion and contraction to cope with a range of climatic conditions.