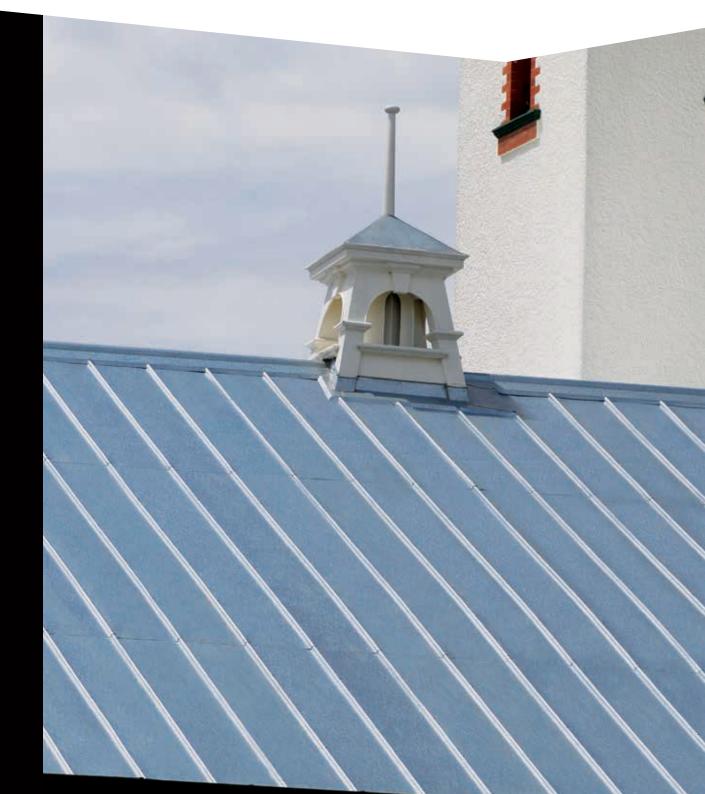

# IYSAGHT'S ZENITHT RANGE OFFERS SIX STRIKING LOOKS TO ADD DRAMATIC ARCHITECTURAL INTEREST TO ANY COMMERCIAL OR INDUSTRIAL BUILDING

Inspired by the best in European design, Lysaght's ZENITH™ range provides a stylish suite of profiles to add to your design palette.

## EUROPEAN ELEGANCE IN THE LATEST COLOURS & FINISHES

Available in the stunning COLORBOND® steel Matt finish, the contemporary COLORBOND® steel colour range, the superb COLORBOND® Metallic steel colour range and the expansive colour array of the COLORBOND® steel Studio colour offer, the LYSAGHT ZENITH™ range delivers classic elegance with an exciting modern twist.