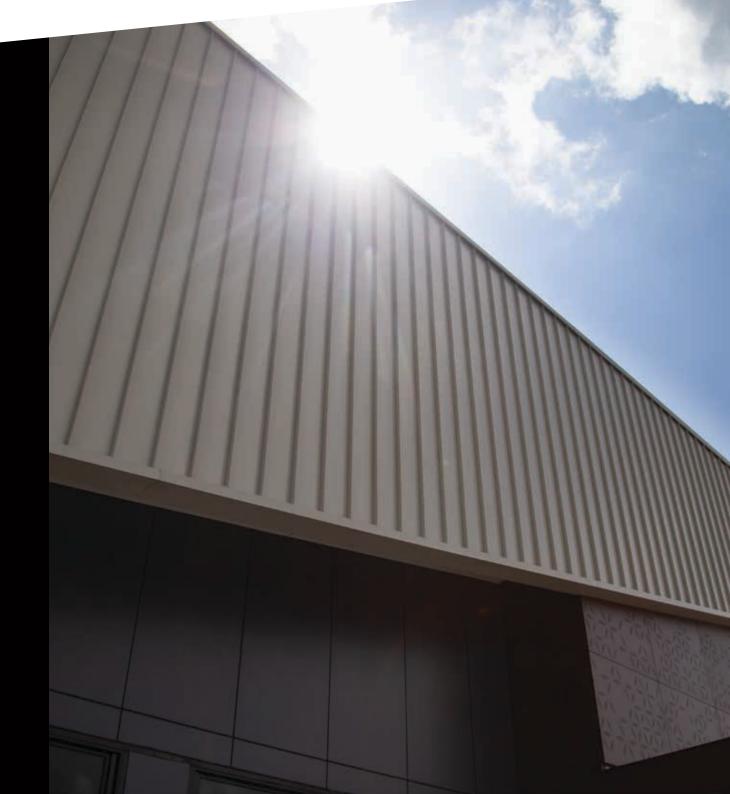

# IYSAGHT'S ZENITHT RANGE OFFERS SIX STRIKING LOOKS TO ADD DRAMATIC ARCHITECTURAL INTEREST TO ANY COMMERCIAL OR INDUSTRIAL BUILDING

Inspired by the best in European design, Lysaght's ZENITH™ range provides a stylish suite of profiles to add to your design palette.

#### LYSAGHT LONGLINE 305®

This striking cladding features slender, high ribs and broad, flat pans that make a dramatic statement on any structure. Using a concealed fixing system to maintain its clean lines LYSAGHT LONGLINE 305® cladding is available with plain or fluted pans and can also be tapered for a fan-like effect where curvilinear roofs require a tailored cladding solution.

#### LYSAGHT IMPERIAL™

The sky is truly the limit with LYSAGHT IMPERIAL™. Featuring broad, flat pans and slender, well-defined ribs, this cleanly elegant cladding complements virtually any architectural design. Combine those good looks with a curving capacity not readily achieved in all cladding, and you have the ultimate profile for style and versatility.