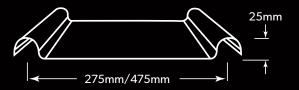

#### LYSAGHT LONGLINE 305®

This striking cladding features slender, high ribs and broad, flat pans that make a dramatic statement on any structure. Using a concealed fixing system to maintain its clean lines LYSAGHT LONGLINE 305® cladding is available with plain or fluted pans and can also be tapered for a fan-like effect where curvilinear roofs require a tailored cladding solution.