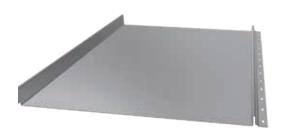

#### LYSAGHT ENSEAM®

Broad flat pans and a lower, yet substantial rib combine to form yet another distinct visual dynamic in LYSAGHT ENSEAM® cladding. While possessing clean and striking good looks, this profile also has an easy style that makes it a very versatile cladding solution for contemporary architectural designs.

#### LYSAGHT SNAPSEAM®

With the broad, flat pans and distinctive ribs of our original LYSAGHT ENSEAM® profile, LYSAGHT SNAPSEAM® offers greater design flexibility utilising longer lengths and greater spanning capacity thanks to its clever concealed-fix clips. These specially designed clips provide greater fixing security while also allowing for enhanced thermal expansion and contraction to cope with a range of climatic conditions.