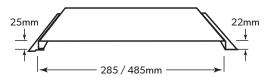

#### LYSAGHT LONGLINE 305®

This striking cladding features slender, high ribs and broad, flat pans that make a dramatic statement on any structure. Using a concealed fixing system to maintain its clean lines LYSAGHT LONGLINE 305® cladding is available with plain or fluted pans and can also be tapered for a fan-like effect where curvilinear roofs require a tailored cladding solution.