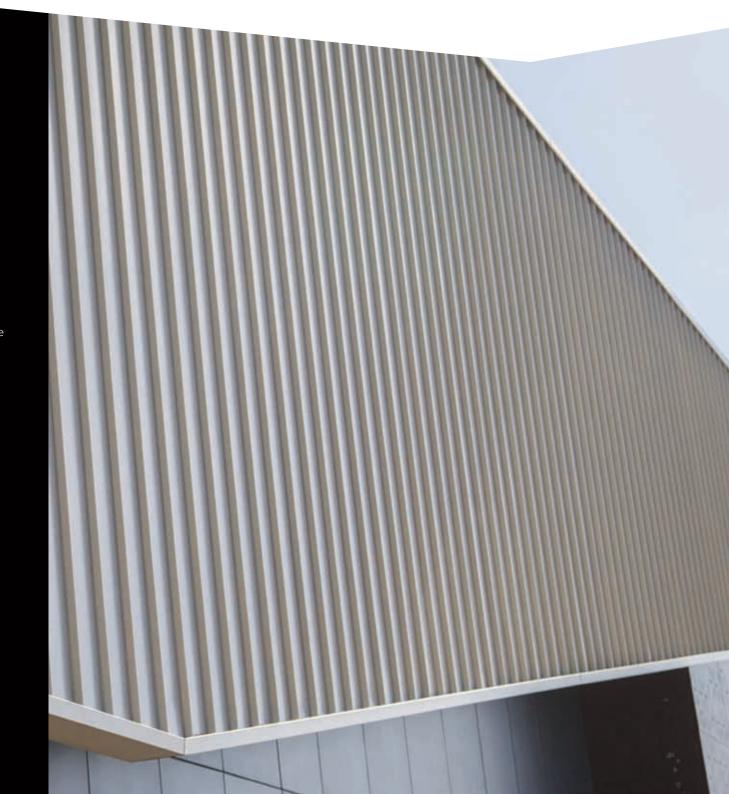

#### LYSAGHT IMPERIAL™

The sky is truly the limit with LYSAGHT IMPERIAL™. Featuring broad, flat pans and slender, well-defined ribs, this cleanly elegant cladding complements virtually any architectural design. Combine those good looks with a curving capacity not readily achieved in all cladding, and you have the ultimate profile for style and versatility.