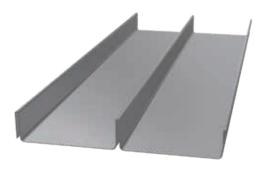

#### LYSAGHT LONGLINE 305®

This striking cladding features slender, high ribs and broad, flat pans that make a dramatic statement on any structure. Using a concealed fixing system to maintain its clean lines LYSAGHT LONGLINE 305® cladding is available with plain or fluted pans and can also be tapered for a fan-like effect where curvilinear roofs require a tailored cladding solution.