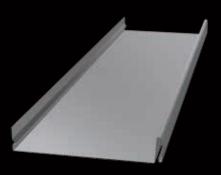

#### LYSAGHT DOMINION®

Whether used in long lengths running vertically or horizontally on a structure, or in shorter lengths to create a 'block-like' effect, LYSAGHT DOMINION® makes a strong and extremely stylish statement. With raised panels and recessed, 'express' joins, this profile conveys a sleek, contemporary character with a pleasing detail created by the shadowed 'channels'.